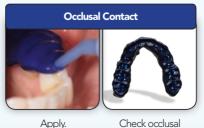

- Convenience of in-office adjustments
- Vinyl PolyEther Silicone is not affected by saliva
- Excellent detail and accuracy
- Minimal film thickness
- Optimal flowability
- Excellent transparency for easy checking
- Peels away to leave a clean, residue-free fitting surface
- Ideal for checking occlusal contact