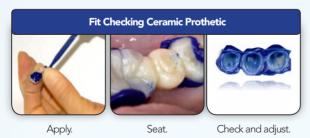

## 

Apply and seat.

Check and adjust.

Easily remove.

- Convenience of in-office adjustments
- Vinyl PolyEther Silicone is not affected by saliva
- Excellent detail and accuracy
- Minimal film thickness
- Optimal flowability
- Excellent transparency for easy checking
- Peels away to leave a clean, residue-free fitting surface