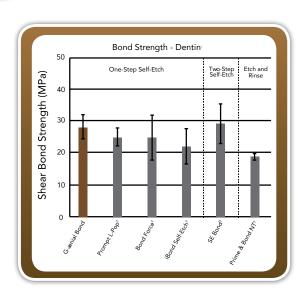

matte-like surface effect. The first layer of composite sticks nicely to G-ænial $^{\mathbb{M}}$  Bond.



Traditional adhesives leave a wet, glossy surface after light activation. Composites do not adhere well to the adhesive, making it hard to manipulate.



G-ænial<sup>™</sup> Bond creates a sticky, frosty, mattelike surface to aid in composite adhesion and manipulation.

#### G-ænial™ Bond is HEMA-Free!

The HEMA-free formulation avoids degradation of the collagen fibrils. Water is not attracted to the tooth surface, improving bond strength. The dentin/adhesive interface, the nano-interaction zone, and the presence of hydroxyapatite crystals within this zone, together with the HEMA-free formulation, are key factors for the superior long-lasting bond strength found with G-ænial™ Bond.



### Use with G-ænial™ Universal Flo, the First Truly Universal Injectable Composite



.'GC.'

011947 **G-ænial™ Bond Refill** Contains: One G-ænial Bond Bottle (5 mL).

011942 **G-ænial Bond Starter Kit** Contains: One G-ænial Bond Bottle (5 mL), 50 disposable applicators (fine) and 20 disposable dishes.

1Data on file. †Not a registered trademark of GC America Inc.