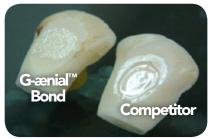

Based on 2014 retail pricing of bottle refills per mL.

After preparation of G-ænial $^{\mathbb{M}}$  Bond, you can see a frosty, matte-like surface effect. The first layer of composite sticks nicely to G-ænial $^{\mathbb{M}}$  Bond.

Traditional adhesives leave a wet, glossy surface after light activation. Composites do not adhere well to the adhesive, making it hard to manipulate.

G-ænial<sup>™</sup> Bond creates a sticky, frosty, mattelike surface to aid in composite adhesion and manipulation.