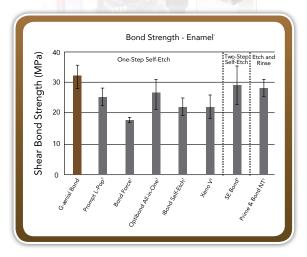

G-ænial™ Bond

UNIVERSAL BONDING AGENT

# TRULY UNIVERSAL ONE-STEP BONDING AGENT





## TOUCH of GENIUS™

- Top rated 7th generation, one-step self-etch bonding agent
- Improved bond strengths over other leading bonding agents to both enamel and dentin
- Choose from selective-etch, self-etch or total-etch
- Easy application 30 seconds from start to finish

Higher Bond Strength, Ultimate Versatility

,'GC,'

#### **Economical 300 Dropper Bottle**

G-ænial™ Bond's small nozzle design minimizes evaporation of solvent. Cost per drop is \$0.41. Compare to other competitors:

| G-ænial™ Bond                 | \$0.41 |
|-------------------------------|--------|
| Xeno IV <sup>†</sup>          | \$0.65 |
| Prime & Bond NT <sup>†</sup>  | \$0.70 |
| Clearfil S3 Bond <sup>†</sup> | \$0.70 |
| Brush & Bond <sup>†</sup>     | \$0.70 |
| iBond Total Etch†             | \$0.92 |

Ba