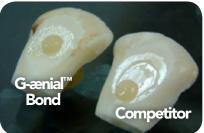

Based on 2014 retail pricing of bottle refills per mL.

After preparation of G-ænial $^{\mathbb{M}}$  Bond, you can see a frosty, matte-like surface effect. The first layer of composite sticks nicely to G-ænial $^{\mathbb{M}}$  Bond.

Traditional adhesives leave a wet, glossy surface after light activation. Composites do not adhere well to the adhesive, making it hard to manipulate.

G-ænial<sup>™</sup> Bond creates a sticky, frosty, mattelike surface to aid in composite adhesion and manipulation.