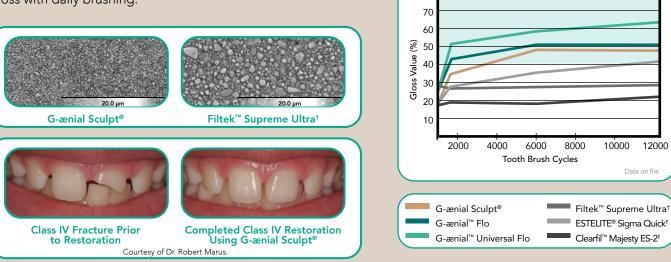

## The universal composite that keeps polishing in the mouth

G-anial Sc

The unique surface treatment of nano-inorganic filler and high density and uniform dispersion technology. The technology achieves wear resistance and good physical properties (shining surface texture like natural enamel with lasting esthetics). Even in areas that are difficult to polish, filled G-ænial Sculpt<sup>®</sup> obtains gloss with daily brushing.

100

90

80

• Pairs perfectly with G-Premio BOND<sup>™</sup>, our universal, 8th generation bonding agent

Self Polishing/Shining Effect

10000

12000

Data on file

SHINING ZONE

G-ænial Sculpt<sup>®</sup>'s fine, 300-nanometer barium glass particle allows for high strength esthetics, excellent polish and high gloss retention. Its low shrinkage stress and ideal handling properties allow for placement in all classes of restorations. The high filler loading (78% wt) and homogenous dispersion of nano-filler maximizes polish retention and wears better than other universal composite restoratives.