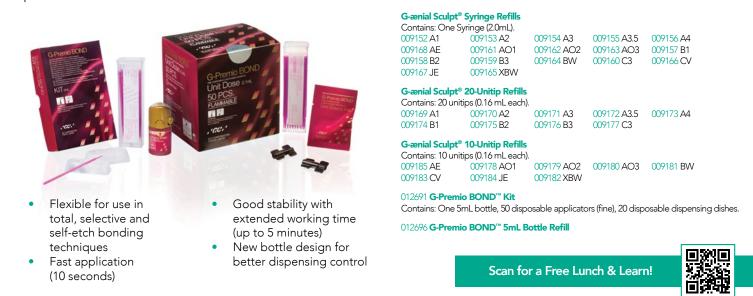

## G-Premio BOND<sup>™</sup> is a Great Companion to G-ænial Sculpt<sup>®</sup>

G-Premio BOND<sup>™</sup> is a one-component, truly universal adhesive bonding agent, which is flexible for use in total, selective and self-etch techniques. G-Premio BOND™ Dual Cure Activator (DCA) provides additional flexibility by accommodating a self-cure option. G-Premio BOND<sup>™</sup> may also be used as a desensitizer.