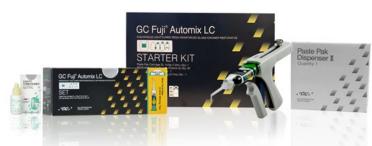

### GC Fuji® Automix LC Starter Kits

Contains: One 14.9g (7.2mL) cartridge, 20 Automix Tips, one GC Paste Pak Dispenser II and one CAVITY CONDITIONER 6g (5.7 mL).

444001 A1 444002 A2 444003 A3

009293 GC Paste Pak Dispenser II