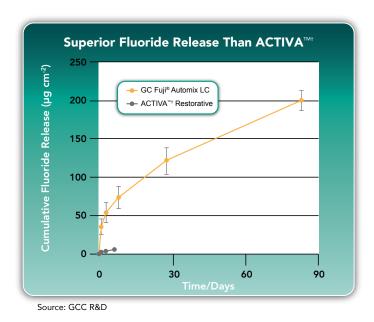

# **Exceptional performance**

Source: GCC R&D

## Bioactive restorations made simple and reliable

Glass ionomers are one of the earliest bioactive restoratives developed to release fluoride. New GC Fuji® Automix LC offers exceptional fluoride release and moisture tolerance. Furthermore, when used in combination with MI Paste® ONE, the restorations can be recharged with fluoride. MI Paste® ONE provides bioavailable calcium and phosphate ions in addition to fluoride. Thus, the combined use will both restore and remineralize teeth! GC Fuji® Automix LC can be used for a variety of indications in primary and permanent teeth. Essentially, you can make every restoration bioactive!