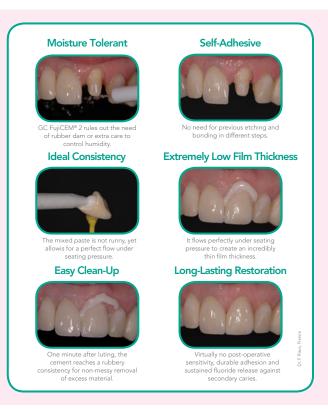

# **Sealing Ability and Marginal Integrity**

Excellent chemical bonding to tooth structure maintains the marginal seal, minimizing the risk of microleakage and secondary caries.

#### **Sustained Fluoride Release**

Utilizes glass ionomer technology for a sustained release of desirable fluoride.

# **Virtually No Post-Operative Sensitivity**

Poses virtually no risk of post-op sensitivity for patients because it is non-irritating to tooth structure and surrounding soft tissue.

# **Extremely Low Film Thickness**

The creamy consistency and low film thickness allows for stress-free seating of restorations.