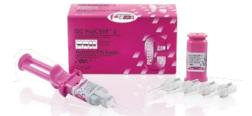

#### 441000 (US) / 451000 (Canada) GC FujiCEM® 2 Automix Package Contains: Two (7.2 mL; 13.3 g) cartridges and 42 mixing tips.