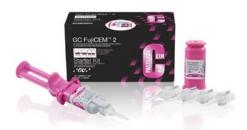

#### 441001 (US) / 451001 (Canada) GC FujiCEM® 2 Starter Kit

Contains: One (7.2 mL; 13.3 g) cartridge, 20 mixing tips and one GC FujiCEM® 2 Dispenser.