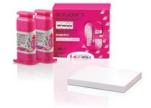

#### 441002 (US) / 451002 (Canada) GC FujiCEM® 2 Refill

Contains: Two (7.2 mL; 13.3 g) cartridges and a #22 Mixing Pad.