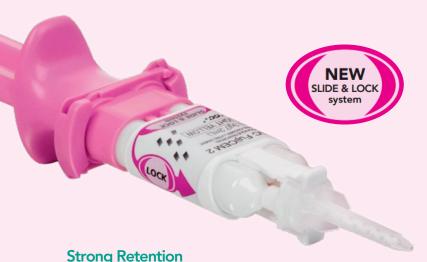

#### 441001 (US) / 451001 (Canada) GC FujiCEM® 2 Starter Kit

Contains: One (7.2 mL; 13.3 g) cartridge, 20 mixing tips and one GC FujiCEM® 2 Dispenser.

#### 441000 (US) / 451000 (Canada) GC FujiCEM® 2 Automix Package Contains: Two (7.2 mL; 13.3 g) cartridges and 42 mixing tips.

#### 441002 (US) / 451002 (Canada) GC FujiCEM® 2 Refill

Contains: Two (7.2 mL; 13.3 g) cartridges and a #22 Mixing Pad.

#### 431578 GC FujiCEM® 2 Mixing Tips SL

Contains: 20 mixing tips.