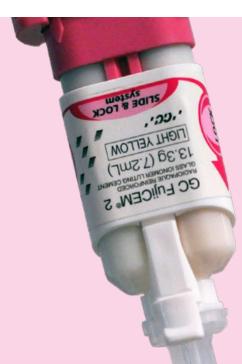

#### 441001 (US) / 451001 (Canada) GC FujiCEM® 2 Starter Kit

Contains: One (7.2 mL; 13.3 g) cartridge, 20 mixing tips and one GC FujiCEM® 2 Dispenser.

#### 441000 (US) / 451000 (Canada) GC FujiCEM® 2 Automix Package Contains: Two (7.2 mL; 13.3 g) cartridges and 42 mixing tips.