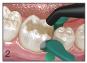

Insert into Capsule Applier. Click twice to prime capsule.

Dispense within 10 sec.

Pack and contour. Avoid moisture contamination and desiccation.

Final finishing after 6 min. from start of mix.

Apply G-COAT PLUS<sup>™</sup>. DO NOT AIR BLOW.\* \*Alternatively, apply GC Fuji VARNISH<sup>™</sup> (blow dry) or GC Fuji COAT<sup>™</sup> LC (light cure).