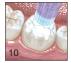

Insert into Capsule Applier. Click twice to prime capsule.

Dispense within 10 sec.

Pack and contour. Avoid moisture contamination and desiccation.

Final finishing after 6 min. from start of mix.

Apply G-COAT PLUS<sup>™</sup>. DO NOT AIR BLOW.\* \*Alternatively, apply GC Fuji VARNISH<sup>™</sup> (blow dry) or GC Fuji COAT<sup>™</sup> LC (light cure).

Light cure for 20 sec.