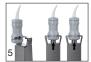

## **TECHNIQUE GUIDE**

Recommended: Apply CAVITY CONDITIONER (GC) for 10 sec.

Rinse and gently dry, do not desiccate.

Shake or tap. Depress plunger.

Mix for 10 sec. Working time is 2 min. from start of mix.

Insert into Capsule Applier. Click twice to prime capsule.

Dispense within 10 sec.

Pack and contour. Avoid moisture contamination and desiccation.

Final finishing after 6 min. from start of mix.

Apply G-COAT PLUS<sup>™</sup>. DO NOT AIR BLOW.\* \*Alternatively, apply GC Fuji VARNISH<sup>™</sup> (blow dry) or GC Fuji COAT<sup>™</sup> LC (light cure).