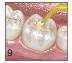

Insert into Capsule Applier. Click twice to prime capsule.

Dispense within 10 sec.

Pack and contour. Avoid moisture contamination and desiccation.

Final finishing after 6 min. from start of mix.

Apply G-COAT PLUS<sup>™</sup>. DO NOT AIR BLOW.\* \*Alternatively, apply GC Fuji VARNISH<sup>™</sup> (blow dry) or GC Fuji COAT<sup>™</sup> LC (light cure).