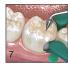

Insert into Capsule Applier. Click twice to prime capsule.

Dispense within 10 sec.

Pack and contour. Avoid moisture contamination and desiccation.

Final finishing after 6 min. from start of mix.

Apply G-COAT PLUS<sup>™</sup>. DO NOT AIR BLOW.\* \*Alternatively, apply GC Fuji VARNISH<sup>™</sup> (blow dry) or GC Fuji COAT<sup>™</sup> LC (light cure).