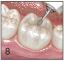

Insert into Capsule Applier. Click twice to prime capsule.

Dispense within 10 sec.

Pack and contour. Avoid moisture contamination and desiccation.

Final finishing after 6 min. from start of mix.

Apply G-COAT PLUS<sup>™</sup>. DO NOT AIR BLOW.\* \*Alternatively, apply GC Fuji VARNISH<sup>™</sup> (blow dry) or GC Fuji COAT<sup>™</sup> LC (light cure).