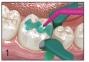

## **TECHNIQUE GUIDE**

Recommended: Apply CAVITY CONDITIONER (GC) for 10 sec.

Rinse and gently dry, do not desiccate.

Shake or tap. Depress plunger.

Mix for 10 sec. Working time is 2 min. from start of mix.