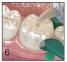

Insert into Capsule Applier. Click twice to prime capsule.

Dispense within 10 sec.

Pack and contour. Avoid moisture contamination and desiccation.

Final finishing after 6 min. from start of mix.

Apply G-COAT PLUS<sup>™</sup>. DO NOT AIR BLOW.\* \*Alternatively, apply GC Fuji VARNISH<sup>™</sup> (blow dry) or GC Fuji COAT<sup>™</sup> LC (light cure).