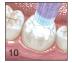

Insert into Capsule Applier. Click twice to prime capsule.

Dispense within 10 sec.

Pack and contour. Avoid moisture contamination and desiccation.

Final finishing after 2 min. 30 sec. from start of mix.

Apply G-COAT PLUS<sup>™</sup>. DO NOT AIR BLOW.\* \*Alternatively, apply GC Fuji VARNISH<sup>™</sup> (blow dry) or GC Fuji COAT<sup>™</sup> LC (light cure).