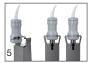

## **TECHNIQUE GUIDE**

Recommended: Apply CAVITY CONDITIONER (GC) for 10 sec.

Rinse and gently dry, do not desiccate.

Shake or tap. Depress plunger.

Mix for 10 sec. Working time is 1 min. 15 sec. from start of mix.

Insert into Capsule Applier. Click twice to prime capsule.

Dispense within 10 sec.

Pack and contour. Avoid moisture contamination and desiccation.

Final finishing after 2 min. 30 sec. from start of mix.

Apply G-COAT PLUS<sup>™</sup>. DO NOT AIR BLOW.\* \*Alternatively, apply GC Fuji VARNISH<sup>™</sup> (blow dry) or GC Fuji COAT<sup>™</sup> LC (light cure).