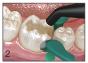

Insert into Capsule Applier. Click twice to prime capsule.

Dispense within 10 sec.

Pack and contour. Avoid moisture contamination and desiccation.

Final finishing after 2 min. 30 sec. from start of mix.

Apply G-COAT PLUS<sup>™</sup>. DO NOT AIR BLOW.\* \*Alternatively, apply GC Fuji VARNISH<sup>™</sup> (blow dry) or GC Fuji COAT<sup>™</sup> LC (light cure).