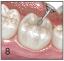

Insert into Capsule Applier. Click twice to prime capsule.

Dispense within 10 sec.

Pack and contour. Avoid moisture contamination and desiccation.

Final finishing after 2 min. 30 sec. from start of mix.

Apply G-COAT PLUS<sup>™</sup>. DO NOT AIR BLOW.\* \*Alternatively, apply GC Fuji VARNISH<sup>™</sup> (blow dry) or GC Fuji COAT<sup>™</sup> LC (light cure).