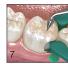

Insert into Capsule Applier. Click twice to prime capsule.

Dispense within 10 sec.

Pack and contour. Avoid moisture contamination and desiccation.

Final finishing after 2 min. 30 sec. from start of mix.

Apply G-COAT PLUS<sup>™</sup>. DO NOT AIR BLOW.\* \*Alternatively, apply GC Fuji VARNISH<sup>™</sup> (blow dry) or GC Fuji COAT<sup>™</sup> LC (light cure).