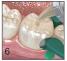

## **TECHNIQUE GUIDE**

Recommended: Apply CAVITY CONDITIONER (GC) for 10 sec.

Rinse and gently dry, do not desiccate.

Shake or tap. Depress plunger.

Mix for 10 sec. Working time is 1 min. 15 sec. from start of mix.