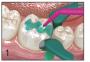

## **TECHNIQUE GUIDE**

Recommended: Apply CAVITY CONDITIONER (GC) for 10 sec.

Rinse and gently dry, do not desiccate.

Shake or tap. Depress plunger.

Mix for 10 sec. Working time is 1 min. 15 sec. from start of mix.