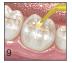

## **TECHNIQUE GUIDE**

Recommended: Apply CAVITY CONDITIONER (GC) for 10 sec.

Rinse and gently dry, do not desiccate.

Shake or tap. Depress plunger.

Mix for 10 sec. Working time is 1 min. 15 sec. from start of mix.