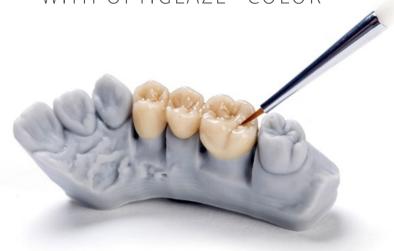

# ADD COLOR & GLOSS TO YOUR PROVISIONALS WITH OPTIGLAZE™ COLOR

GC offers you a simple solution to add gloss and character to your 3D printed restorations with OPTIGLAZE™ color. The light-cured coating is ready to use, easy to handle and saves valuable time in the polishing stage. The renowned nano-filler technology gives a high wear resistance and long-lwasting gloss to all your printed temporary crowns and bridges.

You can choose from a wide variety of colors, giving you the most amazing esthetic results!

Courtesy of Bill Marais, RDT

Courtesy of Bill Marais, RDT