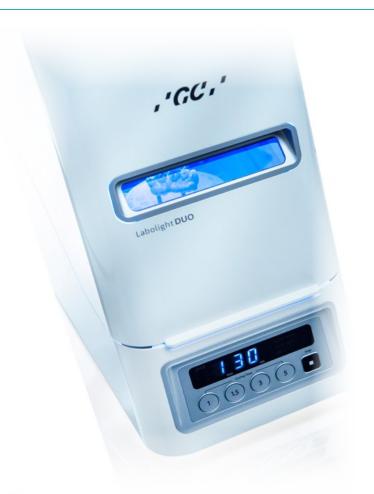

# Post-processing and curing

Labolight DUO can cure all light curing dental materials in a secure and durable way. The 12 blue and 3 violet LEDs ensure optimal hardening, while the high power outlet reduces the light curing cycles. It's the perfect partner to post-cure GC Temp PRINT $^{\text{\tiny TM}}$  restorations and to cure OPTIGLAZE $^{\text{\tiny TM}}$  color coatings.