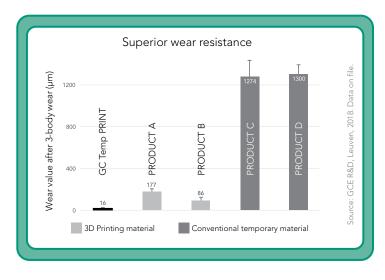

# ADD COLOR & GLOSS TO YOUR PROVISIONALS WITH OPTIGLAZE™ COLOR

GC offers you a simple solution to add gloss and character to your 3D printed restorations with OPTIGLAZE™ color. The light-cured coating is ready to use, easy to handle and saves valuable time in the polishing stage. The renowned nano-filler technology gives a high wear resistance and long-lwasting gloss to all your printed temporary crowns and bridges.