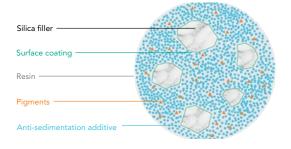

# Dynamic control rheology (DCR)

Thanks to the DCR technology, shaking the bottle by hand is sufficient to obtain a homogeneous dispersion. Anti-sedimentation additives form a shell around the pigments and fillers, preventing it to precipitate. That way it remains stable, with a high precision and reproducibility over time.