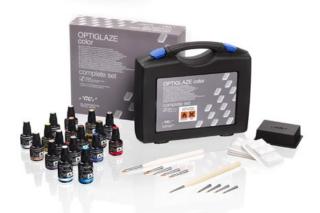

#### 008408 **OPTIGLAZE™** color Set

Contains: All color shades (17 bottles, 2.6 mL each), one disposable palette, one flat brush, one round brush and one brush holder.