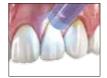

------|
|       |        |      |

| Light curing unit                             | Distance from light guide tip |         |  |
|-----------------------------------------------|-------------------------------|---------|--|
|                                               | <10mm                         | >10mm   |  |
| Halogen / LED<br>(700 mW/cm²)                 | 10 sec.                       | 20 sec. |  |
| High power LED<br>(>1200 mW/cm <sup>2</sup> ) | 5 sec.                        | 10 sec. |  |

## G-Premio BOND TECHNIQUE GUIDE

#### INTRAORAL REPAIR











Light cure.

Roughen surface. Rinse and dry.

Apply Ceramic Primer II on ceramic BOND to all surfaces. Dry.

Apply G-Premio surfaces and wait 10 sec

### HYPERSENSITIVITY TREATMENT



Apply G-Premio BOND Wait 10 sec.







Light cure.



Remove unpolymerized layer.

13009178 270451DK

Dry.