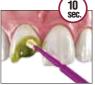

### BONDING PROCEDURE

Apply G-Premio BOND and wait 10 sec.

Start placing composite.