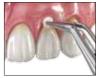

### BONDING PROCEDURE

Apply G-Premio BOND and wait 10 sec.

Start placing composite.