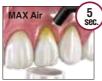

# MAX Air 5 Sec

Dry.

,'GC.'

Light cure.

| Light | curing | time |
|-------|--------|------|
|       |        |      |

| Light curing unit                             | Distance from light guide tip |         |  |
|-----------------------------------------------|-------------------------------|---------|--|
|                                               | <10mm                         | >10mm   |  |
| Halogen / LED<br>(700 mW/cm²)                 | 10 sec.                       | 20 sec. |  |
| High power LED<br>(>1200 mW/cm <sup>2</sup> ) | 5 sec.                        | 10 sec. |  |