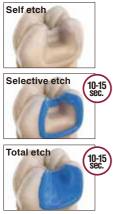

## G-Premio BOND TECHNIQUE GUIDE

Prior to use, carefully read the instructions for use.

### SELECT ETCHING MODE



Etch for 10-15 sec., rinse for 5 sec. and dry.

### BONDING PROCEDURE



Apply G-Premio BOND and wait 10 sec.



Start placing composite.

# MAX Air 5 Sec

Dry.



,'GC.'



Light cure.

| Light | curing | time |
|-------|--------|------|
|       |        |      |

| Light curing unit                             | Distance from light guide tip |         |  |
|-----------------------------------------------|-------------------------------|---------|--|
|                                               | <10mm                         | >10mm   |  |
| Halogen / LED<br>(700 mW/cm²)                 | 10 sec.                       | 20 sec. |  |
| High power LED<br>(>1200 mW/cm <sup>2</sup> ) | 5 sec.                        | 10 sec. |  |

## G-Premio BOND TECHNIQUE GUIDE

#### INTRAORAL REPAIR