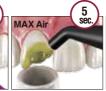

# MAX Air 5 Sec

Dry.

,'GC.'

Light cure.

| Light | curing | time |
|-------|--------|------|
|       |        |      |

| Light curing unit                             | Distance from light guide tip |         |  |
|-----------------------------------------------|-------------------------------|---------|--|
|                                               | <10mm                         | >10mm   |  |
| Halogen / LED<br>(700 mW/cm²)                 | 10 sec.                       | 20 sec. |  |
| High power LED<br>(>1200 mW/cm <sup>2</sup> ) | 5 sec.                        | 10 sec. |  |