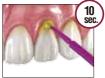

### BONDING PROCEDURE

Apply G-Premio BOND and wait 10 sec.

Start placing composite.