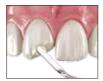

### BONDING PROCEDURE

Apply G-Premio BOND and wait 10 sec.

Start placing composite.