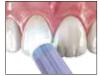

# MAX Air 5 Sec

Dry.

,'GC.'

Light cure.

| Light | curing | time |
|-------|--------|------|
|       |        |      |

| Light curing unit                             | Distance from light guide tip |         |  |
|-----------------------------------------------|-------------------------------|---------|--|
|                                               | <10mm                         | >10mm   |  |
| Halogen / LED<br>(700 mW/cm²)                 | 10 sec.                       | 20 sec. |  |
| High power LED<br>(>1200 mW/cm <sup>2</sup> ) | 5 sec.                        | 10 sec. |  |