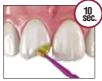

## G-Premio BOND TECHNIQUE GUIDE

Prior to use, carefully read the instructions for use.

### SELECT ETCHING MODE



Etch for 10-15 sec., rinse for 5 sec. and dry.

### BONDING PROCEDURE



Apply G-Premio BOND and wait 10 sec.



Start placing composite.

# MAX Air 5 Sec

Dry.



,'GC.'



Light cure.

| Light | curing | time |
|-------|--------|------|
|       |        |      |

| Light curing unit                             | Distance from light guide tip |         |  |
|-----------------------------------------------|-------------------------------|---------|--|
|                                               | <10mm                         | >10mm   |  |
| Halogen / LED<br>(700 mW/cm²)                 | 10 sec.                       | 20 sec. |  |
| High power LED<br>(>1200 mW/cm <sup>2</sup> ) | 5 sec.                        | 10 sec. |  |

## G-Premio BOND TECHNIQUE GUIDE

#### INTRAORAL REPAIR











Light cure.

Roughen surface. Rinse and dry.

Apply Ceramic Pr