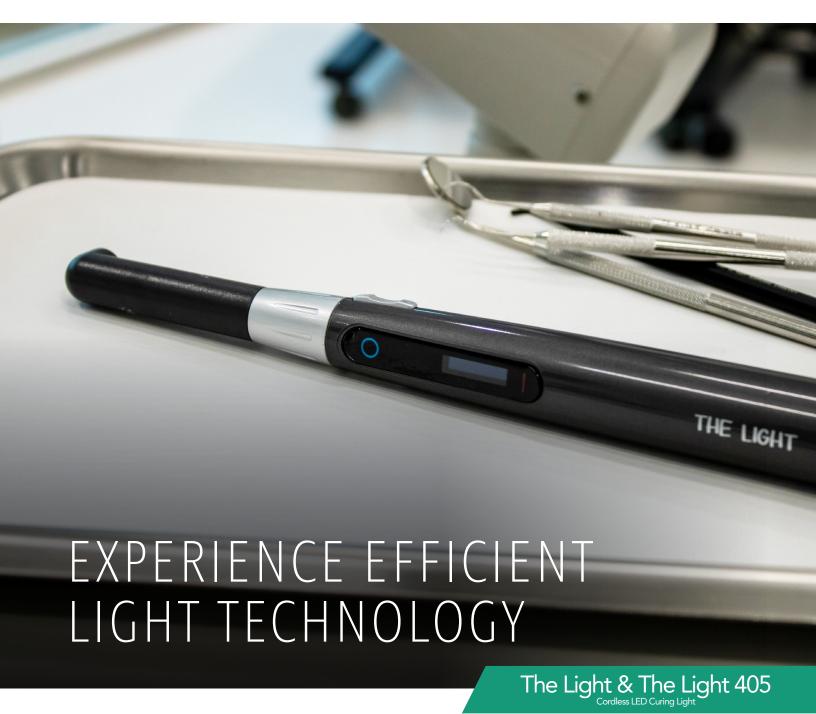

# Two Lights - One Great Result Every Cure!

- Concentrated light provides deep and efficient polymerization
- Reduce eye fatigue by removing unnecessary dispersed light
- Easy-to-read OLED screen
- Variety of curing modes and time settings available
- Lightweight handpiece with 330° head twist
- Interchangeable, long lasting battery
  - Over 400 cures in one charge (high mode)
  - Over 1,000 cures in one charge (low mode)

**The Light** operates from 440 nm - 490 nm (peaking at 460 nm) to meet all standard light-curing needs. Its light intensity per mode is: High (up to 1500 mW/cm²), Low (up to 650 mW/cm²), Soft Start (up to 1500 mW/cm²) and Pulse (up to 1500 mW/cm²).