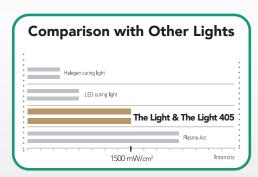

**The Light** operates from 440 nm - 490 nm (peaking at 460 nm) to meet all standard light-curing needs. Its light intensity per mode is: High (up to 1500 mW/cm²), Low (up to 650 mW/cm²), Soft Start (up to 1500 mW/cm²) and Pulse (up to 1500 mW/cm²).

The Light 405 operates from 405 nm - 490 nm to meet all standard light curing needs, with the same intensity modes as The Light. The Light 405 includes a dual wavelength processor designed to meet all standard operatory light curing needs, including that of OPTIGLAZE™ color, GC's Light-Cured Characterization Coating for Composite and Acrylic Indirect Restorations.