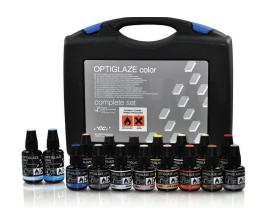

### 008408 **OPTIGLAZE™ color Set**

Contains: All color shades (2.6 mL each), disposable palette, flat and round brush and brush holder.

Scan Here For a Product Demo