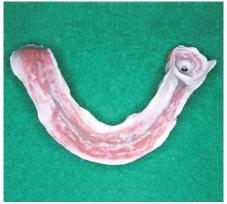

#### FIT CHECKER™ **ADVANCED**

Apply and seat

A Vinyl PolyEther Silicone for simple and precise checking and adjustment of all prosthetic work.

Finally, it's possible to make certain of a perfect fit for indirect ceramic restorations, avoiding marginal gaps and major occlusal adjustments after cementation.

Seat

Check and adjust

Bite registration