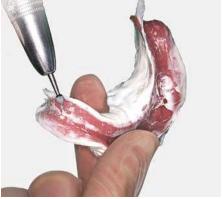

Finally, it's possible to make certain of a perfect fit for indirect ceramic restorations, avoiding marginal gaps and major occlusal adjustments after cementation.

Seat

Check and adjust

Bite registration

# No mess during adjustments

The set material does not get caught by the bur while relieving pressure spots.