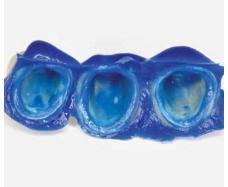

### Clear and precise visualisation

A perfect colour gradation for immediate visualisation of occlusal contacts and poorly fitting areas.

Finally, it's possible to make certain of a perfect fit for indirect ceramic restorations, avoiding marginal gaps and major occlusal adjustments after cementation.

Seat

Check and adjust

Bite registration