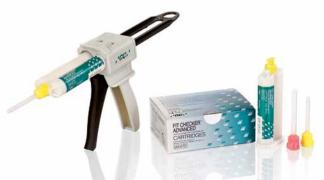

# FIT CHECKER™ ADVANCED WHITE Cartridge Pack

2x 48ml cartridge

3x mixing tip IIS

3x mixing tip IISS