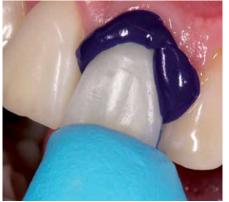

### FIT CHECKER™ ADVANCED BLUE

# The ideal colour for all ceramic work – adjust the right spots and take the guesswork out of getting a precise fit

- Perfect for checking the fit for all kinds of ceramic work, especially resin, ceramic and zirconia.
- Can be used for bite registration and evaluation of occlusal contacts, as well as checking the fit of splints.

Finally, it's possible to make certain of a perfect fit for indirect ceramic restorations, avoiding marginal gaps and major occlusal adjustments after cementation.

Seat

Check and adjust

Bite registration