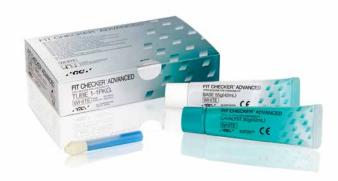

## FIT CHECKER™ ADVANCED WHITE

# FIT CHECKER™ ADVANCED WHITE Tube Pack

1x 42ml base

1x 42ml catalyst

1x 3g retarder

1x mixing pad