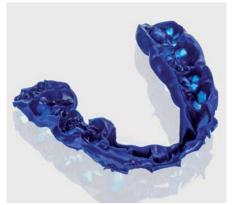

# No mess during adjustments

The set material does not get caught by the bur while relieving pressure spots.

### Easy to peel off

The Vinyl PolyEther Silicone peels off easily for a clean and fast procedure.