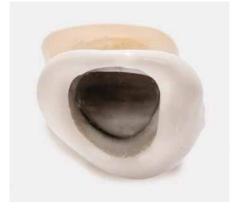

### Clear and precise visualisation

A perfect colour gradation for immediate visualisation of occlusal contacts and poorly fitting areas.

Finally, it's possible to make certain of a perfect fit for indirect ceramic restorations, avoiding marginal gaps and major occlusal adjustments after cementation.

Seat

Check and adjust

Bite registration