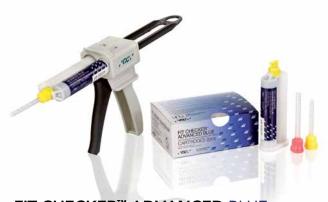

### FIT CHECKER™ ADVANCED BLUE

### FIT CHECKER™ ADVANCED BLUE Cartridge Pack

2x 48ml cartridge 3x mixing tip IIS 3x mixing tip IISS