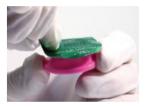

3. Stir MI Varnish™ with the disposable brush before application.

4. Apply a thin, uniform layer to minimise clumping. Only apply one layer.

5. MI Varnish™ sets when in contact with water or saliva; if desired, once MI Varnish™ is applied, wet tooth surfaces using triplex syringe to accelerate MI Varnish™ setting.