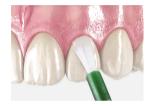

3. Stir MI Varnish™ with the disposable brush before application.

4. Apply a thin, uniform layer to minimise clumping. Only apply one layer.

5. MI Varnish™ sets when in contact with water or saliva; if desired, once MI Varnish™ is applied, wet tooth surfaces using triplex syringe to accelerate MI Varnish™ setting.

### Perfect brush, optimum flow

Packaged with the "perfect application brush", MI Varnish™ gives clinicians the smoothest and easiest fluoride varnish application experience.