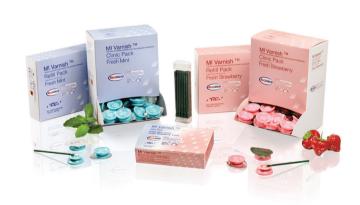

### Perfect brush, optimum flow

Packaged with the "perfect application brush", MI Varnish™ gives clinicians the smoothest and easiest fluoride varnish application experience.

#### NEW 0.4 ml unit dose

MI Varnish™ is conveniently delivered in a purpose-designed unit dose and is available in strawberry and mint flavours.

T: +61 2 9301 8200 E: info@gcaustralasia.com www.qcaustralasia.com