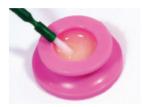

3. Stir MI Varnish™ with the disposable brush before application.

4. Apply a thin, uniform layer to minimise clumping. Only apply one layer.

5. MI Varnish™ sets when in contact with water or saliva; if desired, once MI Varnish™ is applied, wet tooth surfaces using triplex syringe to accelerate MI Varnish™ setting.