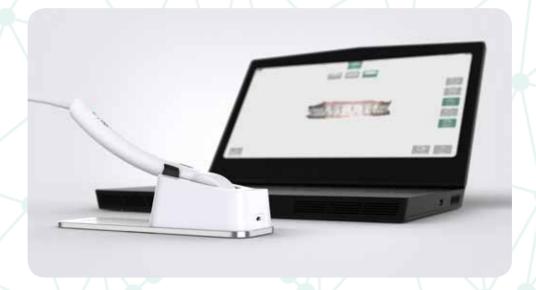

### Portable

IOS 100 P is a compact system - only a handpiece, cradle and laptop

### Light handpiece

IOS 100 P has impressively small and light handpiece