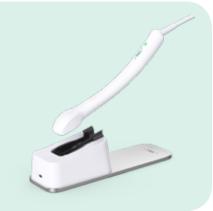

e easily maintained with the anti-fogging function in the cradle and the powder and spray-free technology

### Light handpiece

IOS 100 P has impressively small and light handpiece

### Easy File Transfer

USB, local network and Aadva Xchange

### No Calibration Needed

Trouble-free and reliable results every time you scan

### Open System

Open STL and PLY files offering full compatibility with third party software and hardware

### Visual and Audio Feedback

Gain full control of your scanning procedure

## through its modular, intuitive, case-management solutions

## **General scanning features**

Al Technology filters the soft and moving tissues to guarantee a smooth scanning

Scan, pause, check and rescan anytime you want

Automatic bite alignment

Simple and intuitive user interface



### Ortho Module

Customised workflow for your ortho case follow up

Dedicate PDF file to assist treatment planning

Possibility to record both central relation (CR) centric occlusion (CO) bites

Integrated ortho model maker, hollowed out (American-cut) for optimal 3D printing

Integrated third party communication possibilities (VDDS)

Scan files compatible with various aligner systems

Patented impression scan workflow

### **Prostho** Module



Automatic margin line for your preparations

Single implant scan

Simple order sheet with necessary information for labs

Automated import of files to exocad





### Aadva<sup>™</sup> Xchange

All-in-one approach for digital case-management. The cloud-based platform supports communication with the GC production and service teams as well as with