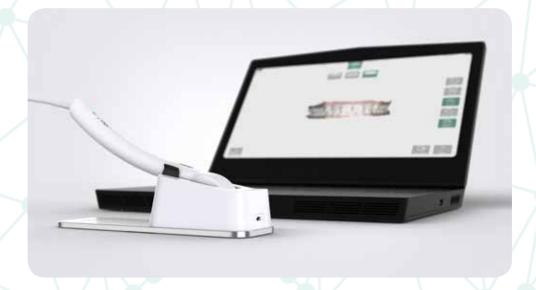

### Portable

IOS 100 P is a compact system - only a handpiece, cradle and laptop