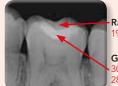

#### High radiopacity

G-ænial Flo X allows an easy diagnosis even at a thickness of only 0.5mm!

Radiopacity of enamel: 90-210% AI

G-ænial Flo X restoration: % Al at 1mm and 284% Al at 0,5mm thickness\*

Dr A. Coryn, Belgium