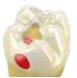

#### High radiopacity

G-ænial Flo X allows an easy diagnosis even at a thickness of only 0.5mm!

Radiopacity of enamel: 90-210% AI

G-ænial Flo X restoration: % Al at 1mm and 284% Al at 0,5mm thickness\*

Dr A. Coryn, Belgium