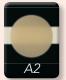

#### 8 shades including 2 opaques

Developed to mask cavity bottom discolorations, these opaques (AO2 and AO3) are the perfect foundation for all your aesthetic demands

Note the translucency difference at 1mm thickness between Standard Shade A2 and Inside Shade AO2

Available in 8 shades perfectly matching those of G-ænial Posterior, and two types of tips to suit your preferences!

G-ænial Flo X Syringe 3,6g (2mL) Dispensing Tips III Plastic (20 pcs)

|     | A1                                            | 900711 | A4                                           | 900715 |            |
|-----|-----------------------------------------------|--------|----------------------------------------------|--------|------------|
|     | A2                                            | 900712 | CV                                           | 900716 |            |
|     | A3                                            | 900713 | AO2                                          | 900717 |            |
|     | A3.5                                          | 900714 | AO3                                          | 900718 |            |
| 333 | GC Dispensing<br>Tips III Plastic<br>(30 pcs) | 004634 | GC Dispensing<br>Tips III Needle<br>(30 pcs) | 004635 | <b>~</b> Ì |