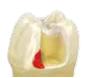

#### 8 shades including 2 opaques

Developed to mask cavity bottom discolorations, these opaques (AO2 and AO3) are the perfect foundation for all your aesthetic demands

Note the translucency difference at 1mm thickness between Standard Shade A2 and Inside Shade AO2