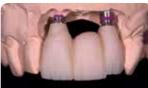

### Your partners in complex clinical situations

Temporary implant abutments with opaque layer of GC GRADIA PLUS and GC Stick

modification with Lustre Paint, covered with Heavy Body Enamel HB-E.

Cases: Stephen Lusty, United Kingdom