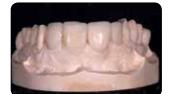

## EXACLEAR and GRADIA PLUS from GC

EXACLEAR is very useful to create temporary crowns or veneers. Using the GC GRADIA PLUS Light Body rather than acrylic is easier and less technique sensitive. Simply inject the material into the EXACLEAR mould!

Space can be kept for coverage with Heavy Body Enamel HB-E. Final painting and glazing with Lustre Paint is like the icing on the cake!

EXACLEAR injected into a vacuum formed template, placed over the wax-up.

Composite is cured through the extremely clear EXACLEAR.

Prepped model, coated with a silico separator over the preps and with GC GRADIA PLUS separator over the rest

After removal of the silicone and clean-up of the vents

Injecting the Light Body.

Temporary restorations finished with Lustre Paint.