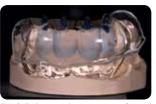

Space can be kept for coverage with Heavy Body Enamel HB-E. Final painting and glazing with Lustre Paint is like the icing on the cake!

EXACLEAR injected into a vacuum formed template, placed over the wax-up.

Composite is cured through the extremely clear EXACLEAR.

Prepped model, coated with a silico separator over the preps and with GC GRADIA PLUS separator over the rest

After removal of the silicone and clean-up of the vents