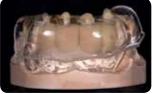

Space can be kept for coverage with Heavy Body Enamel HB-E. Final painting and glazing with Lustre Paint is like the icing on the cake!

EXACLEAR injected into a vacuum formed template, placed over the wax-up.

Composite is cured through the extremely clear EXACLEAR.

Prepped model, coated with a silico separator over the preps and with GC GRADIA PLUS separator over the rest

After removal of the silicone and clean-up of the vents