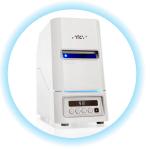

### GC Labolight DUO

The days when you needed two curing devices in your laboratory (one for intermediate and another for final curing) are now a thing of the past. GC is now offering a state of the art multi-functional light curing device for the technician combining 2 curing modes: pre-curing (step mode) and final curing (full mode)

#### Latest LED technology inside

Equipped with double wave length LED technology the Labolight DUO can be used to cure any of GC's composites in a secure and durable way. It offers a wavelength range of 380nm – 510nm with spectrum ranges peaks of:

- 465 nm-485 nm (12 Blue LED's)
- 390 nm-400 nm (3 Violet LED's)

This technology ensures optimal hardening of all light cured dental materials, while the high power outlet reduces light curing cycles.