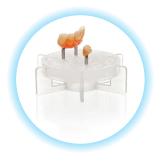

#### Automated rotary system

The reflective plate distributes all light effectively and exposes your works from all sides. The curing stand carefully positions the objects during all lightcuring cycles.