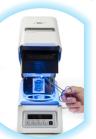

#### Compact & ergonomic design

The GC Labolight DUO is not only capable of handling most of your work, it looks good as well. The award winning sleek, contemporary styling with smooth surfaces allows for easy cleaning and reduces the space it takes in your lab.

This design serves the usability: the interface is very simple and intuitive and the inner parts are easily accessible thanks to the wide opening.

Step mode

Full mode