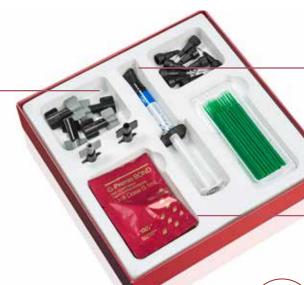

# The GC Repair Kit, chairside repair made easy...

A complete set of all products and guidelines needed to cover all your routine intra-oral repairs in an easy and smart way.

**Metal-based** indirect restorations (precious and non-precious)

## What's in it for you? Three components to fit all repairs!

to bond to precious metals\*

App Store

For the step-by-step, consult also the GC Restorative Dentistry Guides!

| Article<br>Number | Description                                                                                                             |
|-------------------|-------------------------------------------------------------------------------------------------------------------------|
| 901139            | GC Repair Kit:<br>Ceramic Primer II (5 unitdoses),<br>G-Premio BOND (5 unitdoses),<br>GRADIA PLUS OA1 (1 syringe 2.0mL) |