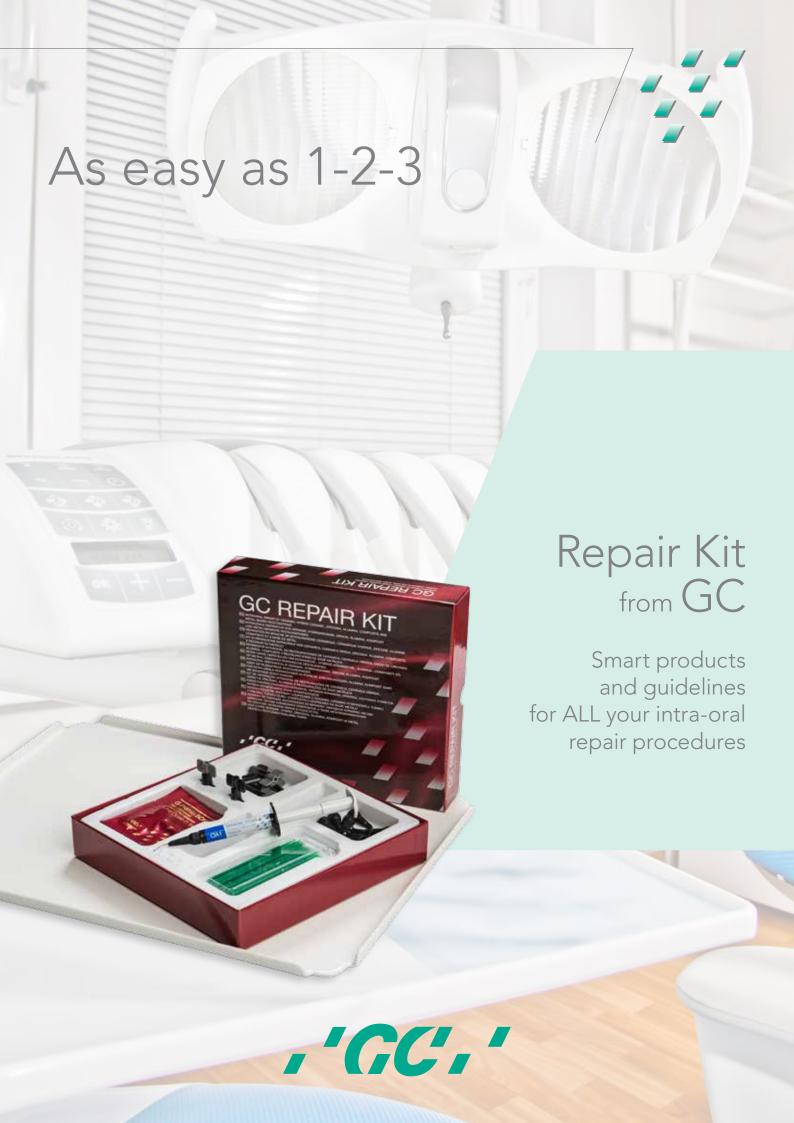

# The GC Repair Kit, chairside repair made easy...

A complete set of all products and guidelines needed to cover all your routine intra-oral repairs in an easy and smart way.

**Metal-based** indirect restorations (precious and non-precious)

## What's in it for you? Three components to fit all repairs!