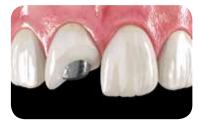

Indirect restorations made of glass-ceramics, zirconia, alumina or hybrid ceramics (e.g. CERASMART)

**Composite** restorations (direct or indirect)

## What's in it for you? Three components to fit all repairs!