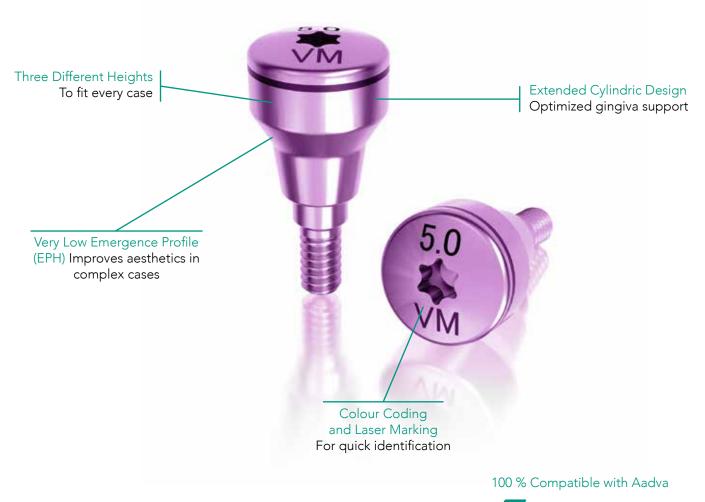

#### **Colour Coding**

Aadva healing screws are colour-coded based on implant diameter. Identification is quick and simple, reducing the potential of mishandling.

We give a guarantee to our clients that we deliver practical solutions based on GC standards

### Aesthetic Abutments

The aesthetic abutment line is the latest addition to GC's Aadva portfolio of cemented prosthetic solutions. With the reduction of its emergence profile height to 0,4 mm EPH, aesthetic outcome and integration of the prosthetic abutment are improved, even in cases where the soft tissue level is critical. The newly added healing screw Vario Low, benefits from a treatment process that is both user-friendly and effective, thanks to its perfectly matched EPH to the new aesthetic abutment line.