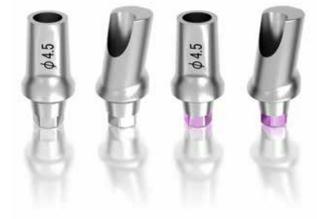

### Ready Abutments

Smart Abutments

#### Smart Abutment

| Narrow      | Smart Abutment Narrow Est. D 4.5           | 810306 |
|-------------|--------------------------------------------|--------|
| 🛑 Regular   | Smart Abutment Regular/Wide Est. D 4.5     | 810307 |
| - Wide      |                                            |        |
| Narrow      | Smart Abutment 15° Narrow Est. D 4.5       | 810308 |
| 🛑 Regular   | Smart Abutment 15° Regular/Wide Est. D 4.5 | 810309 |
| <b>Wide</b> |                                            |        |