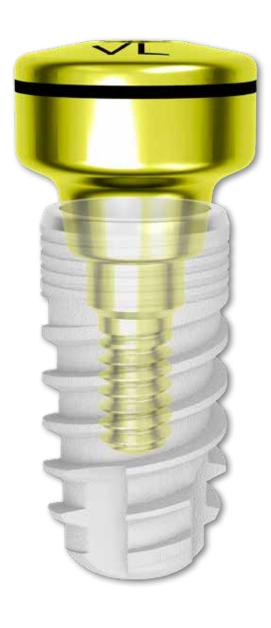

### Vario: for Improved Soft Tissue Management

Aadva, from GC, offers a comprehensive line of healing screws for soft tissue management. Regardless of the clinical situation, Aadva healing screws provide improved aesthetics. They are available in various anatomical shapes allowing for the formation of an emergence profile adapted to prosthetic restorations. Vario healing screws are 100 % compatible with all Aadva implants.

#### **Healing screw**

| Туре         | Designation                        | P/N    |
|--------------|------------------------------------|--------|
| Narrow       | Healing Screw Narrow Vario Low     | 810295 |
|              | Healing Screw Narrow Vario Medium  | 810296 |
|              | Healing Screw Narrow Vario High    | 810297 |
| egular       | Healing Screw Regular Vario Low    | 810298 |
|              | Healing Screw Regular Vario Medium | 810299 |
|              | Healing Screw Regular Vario High   | 810300 |
| <b>W</b> ide | Healing Screw Wide Vario Low       | 810301 |
|              | Healing Screw Wide Vario Medium    | 810302 |
|              | Healing Screw Wide Vario High      | 810303 |