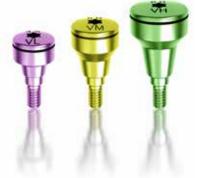

### Vario: for Improved Soft Tissue Management

Aadva, from GC, offers a comprehensive line of healing screws for soft tissue management. Regardless of the clinical situation, Aadva healing screws provide improved aesthetics. They are available in various anatomical shapes allowing for the formation of an emergence profile adapted to prosthetic restorations. Vario healing screws are 100 % compatible with all Aadva implants.

#### **Colour Coding**

Aadva healing screws are colour-coded based on implant diameter. Identification is quick and simple, reducing the potential of mishandling.

We give a guarantee to our clients that we deliver practical solutions based on GC standards