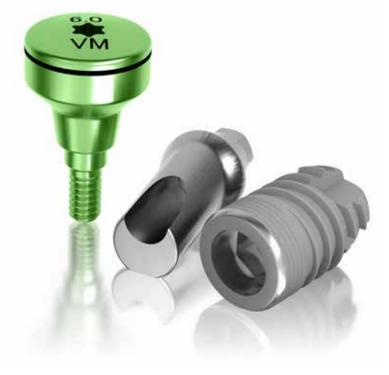

### Vario: for Improved Soft Tissue Management

Aadva, from GC, offers a comprehensive line of healing screws for soft tissue management. Regardless of the clinical situation, Aadva healing screws provide improved aesthetics. They are available in various anatomical shapes allowing for the formation of an emergence profile adapted to prosthetic restorations. Vario healing screws are 100 % compatible with all Aadva implants.

### Aesthetic Abutments

The aesthetic abutment line is the latest addition to GC's Aadva portfolio of cemented prosthetic solutions. With the reduction of its emergence profile height to 0,4 mm EPH, aesthetic outcome and integration of the prosthetic abutment are improved, even in cases where the soft tissue level is critical. The newly added healing screw Vario Low, benefits from a treatment process that is both user-friendly and effective, thanks to its perfectly matched EPH to the new aesthetic abutment line.