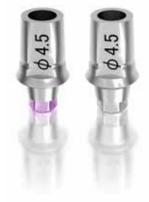

### Ready Abutments

Smart Abutments

#### **Ready Abutment**

| Narrow  | Ready Abutment Narrow Hexed Est. 4.5       | 810304 |
|---------|--------------------------------------------|--------|
| Regular |                                            | 040205 |
| - Wide  | Ready Abutment Regular/Wide Hexed Est. 4.5 | 810305 |