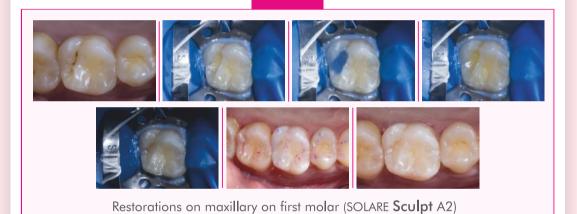

# CASE Study

Class IV restorations on maxillary lateral incisor (SOLARE Sculpt A3)

Case & Photo credit: Dr. Mayur Davda, Mumbai

Class I restorations on maxillary third molar (SOLARE Sculpt A2)

Case & Photo credit: Dr. Mayur Davda, Mumbai

Lingual Pit restoration on maxillary lateral incisor (SOLARE **Sculpt** A2)

Class I restorations on maxillary first molar (SOLARE **Sculpt** A2)

Case & Photo credit: Dr. Yash Kulkarni, Pune

Class I restorations on mandibular first molar (SOLARE Sculpt A3)

Case & Photo credit: Dr. Mayur Davda, Mumbai