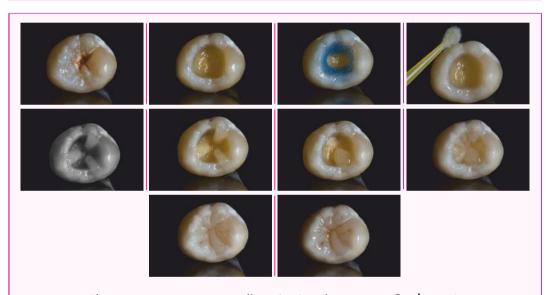

Lingual Pit restoration on maxillary lateral incisor (SOLARE **Sculpt** A2)

Class I restorations on maxillary first molar (SOLARE **Sculpt** A2)

Case & Photo credit: Dr. Yash Kulkarni, Pune

Class I restorations on mandibular first molar (SOLARE Sculpt A3)

Case & Photo credit: Dr. Mayur Davda, Mumbai