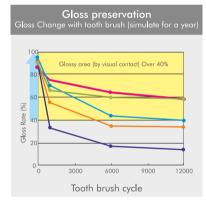

### Keeping up a Gloss

After abrasion, surface property is kept at a constant level because of homogeneous dispersion of nano-filler.

Gloss of Sculpt will get higher by daily brushing, if it finishes off without polish. This feature is unique to Sculpt.

Polished surface of Sculpt maintains glossy effect after brushing. This feature is unique to Sculpt.