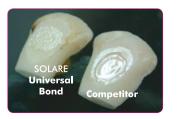

### See and Feel the Difference

After preparation of SOLARE **Universal Bond** you can see a frosty, matte-like surface effect. The first layer of composite sticks nicely to SOLARE **Universal Bond**.

SOLARE Universal Bond creates a sticky, frosty, matte-like surface to aid in composite adhesion and manipulation.

Traditional adhesives leave a wet, glossy surface after light activation. Composites do not adhere well to the adhesive, making it hard to manipulate.