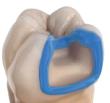

# SOLARE Flo

SOLARE Flo - an integral part of the Sculpt range of restorative materials. Because we believe that your restorations deserve the best foundation.

Featuring high radiopacity even at low thickness, excellent handling properties and optimal durability...

SOLARE Flo is the perfect partner for all your packable composite restorations!

### Indications -

Lining or base

Filling undercuts

Tunnel restorations

Fissure sealing

M.I. restorations

Class V restorations

<sup>\*\*</sup>Tetric EvoFlow is not a trademark of GC.