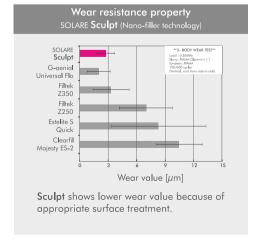

### GC Innovative Nano-Filler Technology

Sculpt is a material that clinicians can place with ease for beautifully adapted, finished, fast, aesthetic and tough composite restorations.

- With improved wear resistance, handling and operability, Sculpt can be used for anterior and posterior restorations, composite veneers, diastema closures and composite/porcelain repairs.
- Sculpt has a unique homogeneous, pre-polymerised nano-fillers with high density & uniform dispersion silane treatment technology similar to G-aenial Universal Flo.
- 300-nm strontium glass fillers homogeneously dispersed for high flexural strength and wear resistance.

Technology

GC Nano-Filler Technology

SOLARE Sculpt

Filtek Z350

Clearfil majesty ES-2

Estelite S Quick

By providing versatility and a wide range of indications,
Sculpt universal restorative is strong for posterior restorations and highly aesthetic for anterior work, preparing dentists for any clinical situation.

## Unique Self-Polishing Ability & Manufacturing Innovation

GC's ongoing commitment to research in highly wear resistant coatings has driven the innovation behind the new filler technology. With a filler weight of (79%) this unique world class technology delivers a flexible shade matching process, exceptional handling and long-term wear resistance.