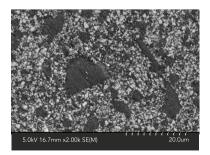

### GC Innovative Nano-Filler Technology

Sculpt is a material that clinicians can place with ease for beautifully adapted, finished, fast, aesthetic and tough composite restorations.

- With improved wear resistance, handling and operability, Sculpt can be used for anterior and posterior restorations, composite veneers, diastema closures and composite/porcelain repairs.
- Sculpt has a unique homogeneous, pre-polymerised nano-fillers with high density & uniform dispersion silane treatment technology similar to G-aenial Universal Flo.
- 300-nm strontium glass fillers homogeneously dispersed for high flexural strength and wear resistance.

Technology

GC Nano-Filler Technology

SOLARE Sculpt

Filtek Z350

Clearfil majesty ES-2

Estelite S Quick

By providing versatility and a wide range of indications,
Sculpt universal restorative is strong for posterior restorations and highly aesthetic for anterior work, preparing dentists for any clinical situation.

### Keeping up a Gloss

After abrasion, surface property is kept at a constant level because of homogeneous dispersion of nano-filler.

Gloss of Sculpt will get higher by daily brushing, if it finishes off without polish. This feature is unique to Sculpt.

Polished surface of Sculpt maintains glossy effect after brushing. This feature is unique to Sculpt.