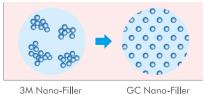

### GC Innovative Nano-Filler Technology

Sculpt is a material that clinicians can place with ease for beautifully adapted, finished, fast, aesthetic and tough composite restorations.

- With improved wear resistance, handling and operability, Sculpt can be used for anterior and posterior restorations, composite veneers, diastema closures and composite/porcelain repairs.
- Sculpt has a unique homogeneous, pre-polymerised nano-fillers with high density & uniform dispersion silane treatment technology similar to G-aenial Universal Flo.
- 300-nm strontium glass fillers homogeneously dispersed for high flexural strength and wear resistance.

Technology

GC Nano-Filler Technology

SOLARE Sculpt

Filtek Z350

Clearfil majesty ES-2

Estelite S Quick

By providing versatility and a wide range of indications,
Sculpt universal restorative is strong for posterior restorations and highly aesthetic for anterior work, preparing dentists for any clinical situation.