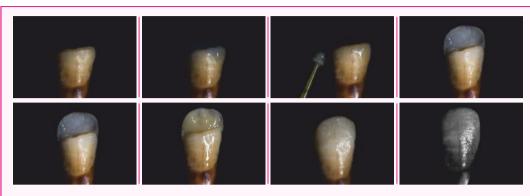

# CASE Study

Class IV restorations on maxillary lateral incisor (SOLARE Sculpt A3)

Case & Photo credit: Dr. Mayur Davda, Mumbai

Class I restorations on maxillary third molar (SOLARE Sculpt A2)

Case & Photo credit: Dr. Mayur Davda, Mumbai