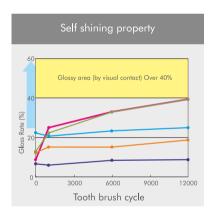

### Keeping up a Gloss

After abrasion, surface property is kept at a constant level because of homogeneous dispersion of nano-filler.

Gloss of Sculpt will get higher by daily brushing, if it finishes off without polish. This feature is unique to Sculpt.

Polished surface of Sculpt maintains glossy effect after brushing. This feature is unique to Sculpt.