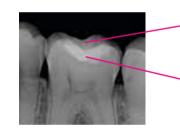

### High Radiopacity

SOLARE **Flo** allows an easy diagnosis even at a thickness of only 0.5mm!

Dr A. Coryn, Belgium

Radiopacity of enamel: 190-210% Al

SOLARE **Flo** restoration: 303% Al at 1mm and 284% Al at 0.5mm thickness\*