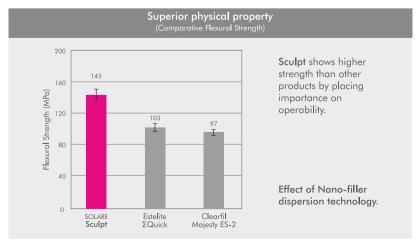

### GC Innovative Nano-Filler Technology

Sculpt is a material that clinicians can place with ease for beautifully adapted, finished, fast, aesthetic and tough composite restorations.

- With improved wear resistance, handling and operability, Sculpt can be used for anterior and posterior restorations, composite veneers, diastema closures and composite/porcelain repairs.
- Sculpt has a unique homogeneous, pre-polymerised nano-fillers with high density & uniform dispersion silane treatment technology similar to G-aenial Universal Flo.
- 300-nm strontium glass fillers homogeneously dispersed for high flexural strength and wear resistance.

Technology

GC Nano-Filler Technology

SOLARE Sculpt

Filtek Z350

Clearfil majesty ES-2

Estelite S Quick

By providing versatility and a wide range of indications,
Sculpt universal restorative is strong for posterior restorations and highly aesthetic for anterior work, preparing dentists for any clinical situation.