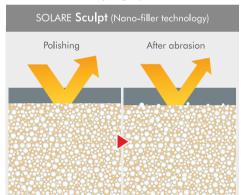

### GC Innovative Nano-Filler Technology

Sculpt is a material that clinicians can place with ease for beautifully adapted, finished, fast, aesthetic and tough composite restorations.

- With improved wear resistance, handling and operability, Sculpt can be used for anterior and posterior restorations, composite veneers, diastema closures and composite/porcelain repairs.
- Sculpt has a unique homogeneous, pre-polymerised nano-fillers with high density & uniform dispersion silane treatment technology similar to G-aenial Universal Flo.
- 300-nm strontium glass fillers homogeneously dispersed for high flexural strength and wear resistance.

## Unique Self-Polishing Ability & Manufacturing Innovation

GC's ongoing commitment to research in highly wear resistant coatings has driven the innovation behind the new filler technology. With a filler weight of (79%) this unique world class technology delivers a flexible shade matching process, exceptional handling and long-term wear resistance.

### Keeping up a Gloss

After abrasion, surface property is kept at a constant level because of homogeneous dispersion of nano-filler.

Gloss of Sculpt will get higher by daily brushing, if it finishes off without polish. This feature is unique to Sculpt.

Polished surface of Sculpt maintains glossy effect after brushing. This feature is unique to Sculpt.