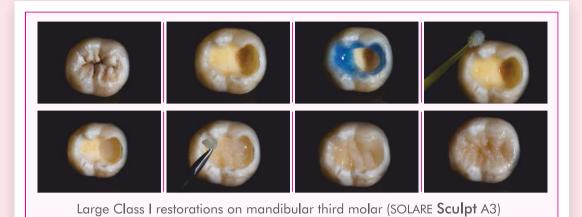

# CASE Study

Class IV restorations on maxillary lateral incisor (SOLARE Sculpt A3)

Case & Photo credit: Dr. Mayur Davda, Mumbai

Class I restorations on maxillary third molar (SOLARE Sculpt A2)

Case & Photo credit: Dr. Mayur Davda, Mumbai

Lingual Pit restoration on maxillary lateral incisor (SOLARE **Sculpt** A2)

Class I restorations on maxillary first molar (SOLARE **Sculpt** A2)

Case & Photo credit: Dr. Yash Kulkarni, Pune

Class I restorations on mandibular first molar (SOLARE Sculpt A3)

Case & Photo credit: Dr. Mayur Davda, Mumbai