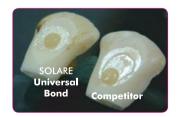

### Superior Bond Strength

The superior bond strength of SOLARE Universal Bond to enamel and dentine is attributable to its unique formulation. The dimethacrylate monomer in SOLARE Universal Bond increases its permeability into enamel and dentine compared to other adhesives, while the increased level of phosphate ester monomer optimises etching.

### See and Feel the Difference

After preparation of SOLARE **Universal Bond** you can see a frosty, matte-like surface effect. The first layer of composite sticks nicely to SOLARE **Universal Bond**.

SOLARE Universal Bond creates a sticky, frosty, matte-like surface to aid in composite adhesion and manipulation.

Traditional adhesives leave a wet, glossy surface after light activation. Composites do not adhere well to the adhesive, making it hard to manipulate.