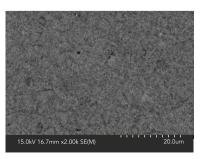

### GC Innovative Nano-Filler Technology

Sculpt is a material that clinicians can place with ease for beautifully adapted, finished, fast, aesthetic and tough composite restorations.

- With improved wear resistance, handling and operability, Sculpt can be used for anterior and posterior restorations, composite veneers, diastema closures and composite/porcelain repairs.
- Sculpt has a unique homogeneous, pre-polymerised nano-fillers with high density & uniform dispersion silane treatment technology similar to G-aenial Universal Flo.
- 300-nm strontium glass fillers homogeneously dispersed for high flexural strength and wear resistance.

Technology

GC Nano-Filler Technology

SOLARE Sculpt

Filtek Z350

Clearfil majesty ES-2

Estelite S Quick

By providing versatility and a wide range of indications,
Sculpt universal restorative is strong for posterior restorations and highly aesthetic for anterior work, preparing dentists for any clinical situation.

### Keeping up a Gloss

After abrasion, surface property is kept at a constant level because of homogeneous dispersion of nano-filler.

Gloss of Sculpt will get higher by daily brushing, if it finishes off without polish. This feature is unique to Sculpt.

Polished surface of Sculpt maintains glossy effect after brushing. This feature is unique to Sculpt.