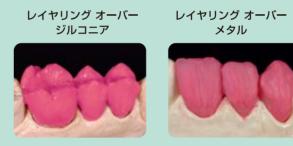

# レイヤリングオーバーテクニック

- ・1種類のパウダーでボディを簡単に築盛。
- ・従来の多色積層に代わる、スピーディで経済的な選択肢。
- ・専用機器の導入不要。