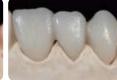

# イニシャルPC (プレッサブルセラミック)

イニシャルPCは、プレッシングテクニックを使ったベニヤ、イン レー、アンレーの成形に適したインゴット状の成型材です。追加築 盛には熱膨張率が近似した低溶陶材「イニシャルLF」でレイヤリ ングが行えます。また、ステイニングには、ラスターペーストやス テインを使用できます。

- ナチュラルな透明感
- ・プレス温度は950℃
- ステイニング、レイヤリングに使用できます
- ・熱に対する高い安定性
- ・ 優れた操作性

トランスルーセントシェード2色

| 特性                                                     | GC イニシャル PC | GC イニシャル LF |
|--------------------------------------------------------|-------------|-------------|
|                                                        | 950         | 770(焼成温度)   |
| 熱膨張係数                                                  | 130         | 第2/第4焼成     |
| (25 <b>-</b> 500°C; 10 <sup>-6</sup> K <sup>-1</sup> ) | 13.0        | 11.6 / 11.8 |
| 溶解度(µg/cm²)                                            | 25          | 15          |
| 密度(g/cm³)                                              | n/a         | 2.48        |
| 曲げ強度(MPa)                                              | 115         | 80          |
| 接着強度(MPa)                                              | n/a         | 50          |
|                                                        |             |             |