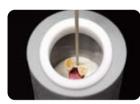

# イニシャルPCを用いた補綴装置製作工程

成形物のワックスアップします。

リングベース上にシリンダーを設 ワックスアップしたものをイニシャ セラミックインゴットを埋入口に ワンウェイプレスプランジャーを 置。リングは安定した位置にセッ ルプレスベストで埋没します。

セットします。

插入します。

ネス『PANAMAT PRESS』でプレ 意深く行います。 スを行います。

プレス機能付きポーセレンファー 掘り出しは2つに分離してから注 プレスされたクラウンボディ。