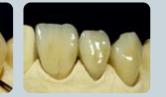

## ③ラスターペーストによる色調整

各シェードに対応するラスターペーストを用いれば、ビタパン クラシカル シェードへ の再現も簡単です。さらに他の色を併用すれば、より高い審美性を実現できます。