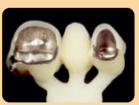

# プレスオーバーテクニック

- フルカントゥアワキシングで簡単。
- 従来のメタルクラウン同様に市販のクラウンワックスを使って ボディの成形が可能です。
- マージンにワックスを塗布してプレスするだけで マージン適合も良好。
- ・独自のカラーブレンド インゴットによって、シェードの 再現がより簡単に。作り直しのリスクも低減。

プレス オーバー ジルコニア

オペークの焼成後、クラウンワックスを使ったフルワックスアップを施します。厚さ0.8mmで審美性の高い仕上がりに。

フレッシンク後。