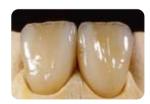

# 【IQワンボディマテリアル】

イニシャルIQ レイヤリング オーバー ジルコニア イニシャルIQ レイヤリング オーバー メタル イニシャルIQ プレス オーバー ジルコニア イニシャルIQ プレス オーバー メタル

イニシャルIQ - One Body は、VITA®シェード\*を短時間で簡単に再現するための全く新しいコンセプトのセラミックシステムです。手順がシンプルなので、テクニシャンは形態と咬合に集中して作業することができます。3DエフェクトステインのイニシャルIQラスターペーストを使えば、生命感あふれるナチュラルな仕上がりを獲得できます。GCイニシャルIQ - One Bodyは、より少ない素材で常に一貫したクオリティと高い審美性を実現します。

One Bodyはシンプルで経済的。ひとつのボディシェードで最適なカントゥアの形成が可能です。

- ●一般的な焼付用合金はもちろん、ジルコニアフレームに使用できます。
- ●レイヤリングシステム、プレスシステムの両方をご用意しています。
- ●技術習得も簡単です。
- ●安定性が高く、仕上がりの予測がしやすいため、習熟度や素材に関わらず高いクオリティを実現します。