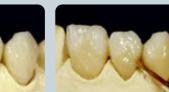

# ①前処理

ラスターペーストの塗布前。 ダイヤモンドバーを使って形態修正を行い、 完成したクラウンやブリッジに、50ミクロ ンのアルミナサンドブラスト処理を1.5気 圧で処理します。

## ②ラスターペースト ニュートラル(L-N) 塗布によるコーティング

全体を一層コーティングします。

## ③ラスターペーストによる色調整

各シェードに対応するラスターペーストを用いれば、ビタパン クラシカル シェードへ の再現も簡単です。さらに他の色を併用すれば、より高い審美性を実現できます。