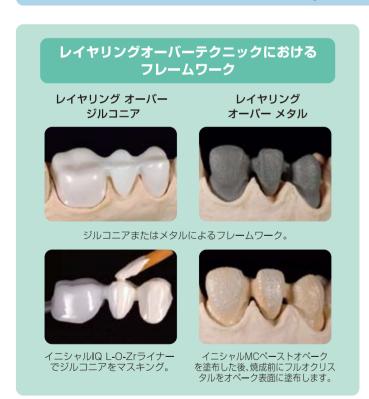

# レイヤリングオーバーテクニック

- ・1種類のパウダーでボディを簡単に築盛。
- ・従来の多色積層に代わる、スピーディで経済的な選択肢。
- ・専用機器の導入不要。

# プレスオーバーテクニック

- フルカントゥアワキシングで簡単。
- 従来のメタルクラウン同様に市販のクラウンワックスを使って ボディの成形が可能です。
- マージンにワックスを塗布してプレスするだけで マージン適合も良好。
- ・独自のカラーブレンド インゴットによって、シェードの 再現がより簡単に。作り直しのリスクも低減。

プレス オーバー ジルコニア

オペークの焼成後、クラウンワックスを使ったフルワックスアップを施します。厚さ0.8mmで審美性の高い仕上がりに。