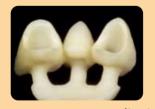

# 【IQワンボディマテリアル】

イニシャルIQ レイヤリング オーバー ジルコニア イニシャルIQ レイヤリング オーバー メタル イニシャルIQ プレス オーバー ジルコニア イニシャルIQ プレス オーバー メタル

イニシャルIQ - One Body は、VITA®シェード\*を短時間で簡単に再現するための全く新しいコンセプトのセラミックシステムです。手順がシンプルなので、テクニシャンは形態と咬合に集中して作業することができます。3DエフェクトステインのイニシャルIQラスターペーストを使えば、生命感あふれるナチュラルな仕上がりを獲得できます。GCイニシャルIQ - One Bodyは、より少ない素材で常に一貫したクオリティと高い審美性を実現します。

One Bodyはシンプルで経済的。ひとつのボディシェードで最適なカントゥアの形成が可能です。

- ●一般的な焼付用合金はもちろん、ジルコニアフレームに使用できます。
- ●レイヤリングシステム、プレスシステムの両方をご用意しています。
- ●技術習得も簡単です。
- ●安定性が高く、仕上がりの予測がしやすいため、習熟度や素材に関わらず高いクオリティを実現します。