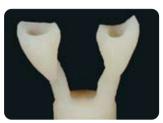

# 【IQワンボディマテリアル】

イニシャルIQ レイヤリング オーバー ジルコニア イニシャルIQ レイヤリング オーバー メタル イニシャルIQ プレス オーバー ジルコニア イニシャルIQ プレス オーバー メタル

イニシャルIQ - One Body は、VITA®シェード\*を短時間で簡単に再現するための全く新しいコンセプトのセラミックシステムです。手順がシンプルなので、テクニシャンは形態と咬合に集中して作業することができます。3DエフェクトステインのイニシャルIQラスターペーストを使えば、生命感あふれるナチュラルな仕上がりを獲得できます。GCイニシャルIQ - One Bodyは、より少ない素材で常に一貫したクオリティと高い審美性を実現します。

One Bodyはシンプルで経済的。ひとつのボディシェードで最適なカントゥアの形成が可能です。

- ●一般的な焼付用合金はもちろん、ジルコニアフレームに使用できます。
- ●レイヤリングシステム、プレスシステムの両方をご用意しています。
- ●技術習得も簡単です。
- ●安定性が高く、仕上がりの予測がしやすいため、習熟度や素材に関わらず高いクオリティを実現します。