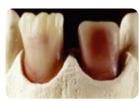

# イニシャルPC (プレッサブルセラミック)

イニシャルPCは、プレッシングテクニックを使ったベニヤ、イン レー、アンレーの成形に適したインゴット状の成型材です。追加築 盛には熱膨張率が近似した低溶陶材「イニシャルLF」でレイヤリ ングが行えます。また、ステイニングには、ラスターペーストやス テインを使用できます。

- ナチュラルな透明感
- ・プレス温度は950℃
- ステイニング、レイヤリングに使用できます
- ・熱に対する高い安定性
- ・ 優れた操作性

トランスルーセントシェード2色

| 特性                                                     | GC イニシャル PC | GC イニシャル LF |
|--------------------------------------------------------|-------------|-------------|
|                                                        | 950         | 770(焼成温度)   |
| 熱膨張係数                                                  | 130         | 第2/第4焼成     |
| (25 <b>-</b> 500°C; 10 <sup>-6</sup> K <sup>-1</sup> ) | 13.0        | 11.6 / 11.8 |
| 溶解度(µg/cm²)                                            | 25          | 15          |
| 密度(g/cm³)                                              | n/a         | 2.48        |
| 曲げ強度(MPa)                                              | 115         | 80          |
| 接着強度(MPa)                                              | n/a         | 50          |
|                                                        |             |             |