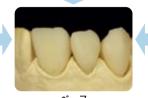

# 全く新しいコンセプト誕生。

One-Bodyで深みのある色調を創出。

# 【IQワンボディマテリアル】

イニシャルIQ レイヤリング オーバー ジルコニア イニシャルIQ レイヤリング オーバー メタル イニシャルIQ プレス オーバー ジルコニア イニシャルIQ プレス オーバー メタル

イニシャルIQ - One Body は、VITA®シェード\*を短時間で簡単に再現するための全く新しいコンセプトのセラミックシステムです。手順がシンプルなので、テクニシャンは形態と咬合に集中して作業することができます。3DエフェクトステインのイニシャルIQラスターペーストを使えば、生命感あふれるナチュラルな仕上がりを獲得できます。GCイニシャルIQ - One Bodyは、より少ない素材で常に一貫したクオリティと高い審美性を実現します。