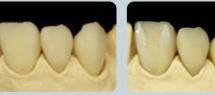

# Step3: ラスターペーストによる仕上げ

イニシャルIQラスターペーストは、レイヤリングオーバーシステムとプレスオーバーシステムに、深みのある色と天然歯のような透明感を与えるために開発された3Dエフェクトステインです。CTE(熱膨張係数)の低いセラミック、高いセラミックの両方にマッチするラスターペーストセットは、レイヤリングオーバーまたはプレスオーバーのクラウンやブリッジに生き生きとした表情をもたらします。ラスターペーストはきめ細かいセラミック粒子でつくられているので厚塗りも可能です。あふれる生命力と自然なツヤを実現します。

# イニシャルIQ ラスターペースト

イニシャルIQラスターペーストは、素材やテクニックを選びません。 いずれのテクニックをお使いの場合でも、仕上げのステップは同じです。

レイヤリング オーバー メタル/ジルコニア

ラスター ペーストニュートラルを塗布

ボディシェードを塗布