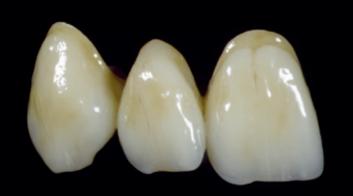

# 【IQワンボディマテリアル】

イニシャルIQ レイヤリング オーバー ジルコニア イニシャルIQ レイヤリング オーバー メタル イニシャルIQ プレス オーバー ジルコニア イニシャルIQ プレス オーバー メタル

イニシャルIQ - One Body は、VITA®シェード\*を短時間で簡単に再現するための全く新しいコンセプトのセラミックシステムです。手順がシンプルなので、テクニシャンは形態と咬合に集中して作業することができます。3DエフェクトステインのイニシャルIQラスターペーストを使えば、生命感あふれるナチュラルな仕上がりを獲得できます。GCイニシャルIQ - One Bodyは、より少ない素材で常に一貫したクオリティと高い審美性を実現します。

One Bodyはシンプルで経済的。ひとつのボディシェードで最適なカントゥアの形成が可能です。

- ●一般的な焼付用合金はもちろん、ジルコニアフレームに使用できます。
- ●レイヤリングシステム、プレスシステムの両方をご用意しています。
- ●技術習得も簡単です。
- ●安定性が高く、仕上がりの予測がしやすいため、習熟度や素材に関わらず高いクオリティを実現します。