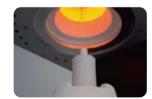

# イニシャルPCを用いた補綴装置製作工程

成形物のワックスアップします。

リングベース上にシリンダーを設 ワックスアップしたものをイニシャ セラミックインゴットを埋入口に ワンウェイプレスプランジャーを 置。リングは安定した位置にセッ ルプレスベストで埋没します。

セットします。

插入します。

ネス『PANAMAT PRESS』でプレ 意深く行います。 スを行います。

プレス機能付きポーセレンファー 掘り出しは2つに分離してから注 プレスされたクラウンボディ。