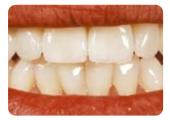

# 【IQワンボディマテリアル】

イニシャルIQ レイヤリング オーバー ジルコニア イニシャルIQ レイヤリング オーバー メタル イニシャルIQ プレス オーバー ジルコニア イニシャルIQ プレス オーバー メタル

イニシャルIQ - One Body は、VITA®シェード\*を短時間で簡単に再現するための全く新しいコンセプトのセラミックシステムです。手順がシンプルなので、テクニシャンは形態と咬合に集中して作業することができます。3DエフェクトステインのイニシャルIQラスターペーストを使えば、生命感あふれるナチュラルな仕上がりを獲得できます。GCイニシャルIQ - One Bodyは、より少ない素材で常に一貫したクオリティと高い審美性を実現します。

One Bodyはシンプルで経済的。ひとつのボディシェードで最適なカントゥアの形成が可能です。

- ●一般的な焼付用合金はもちろん、ジルコニアフレームに使用できます。
- ●レイヤリングシステム、プレスシステムの両方をご用意しています。
- ●技術習得も簡単です。
- ●安定性が高く、仕上がりの予測がしやすいため、習熟度や素材に関わらず高いクオリティを実現します。