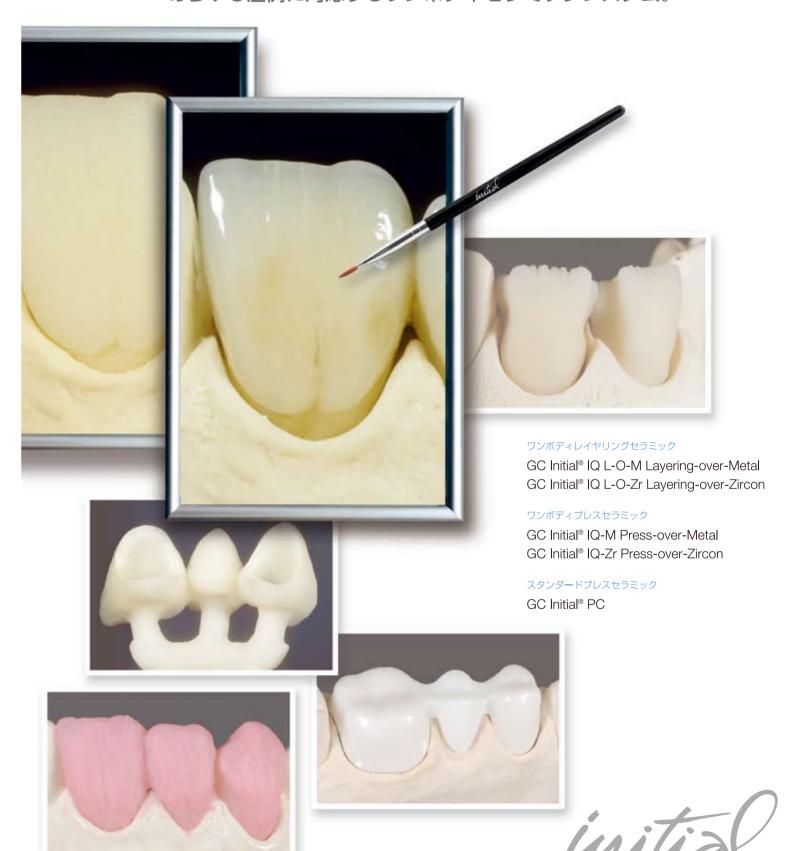

# ,'GC.'

One Body セラミックシステム イニシャル IQ あらゆる症例に対応するワンボディセラミックシステム。

# 全く新しいコンセプト誕生。

One-Bodyで深みのある色調を創出。

# [One-Body Concept]

それはジーシーが提唱する全く新しいセラミック修復法です。

ボディをわずか一層で構成し、その上に色の深みや透明感、繊細な色表現ができる ラスターペーストを塗布するだけで思い通りのセラミックワークを実現します。

「One-Body Concept」は、通常のボディ築盛を1層で済ますレイヤリングタイプと セラミックインゴットを圧入するプレスタイプに大別され、

それぞれジルコニアフレーム、メタルフレーム用の製品から選択いただけます。

# 【IQワンボディマテリアル】

イニシャルIQ レイヤリング オーバー ジルコニア イニシャルIQ レイヤリング オーバー メタル イニシャルIQ プレス オーバー ジルコニア イニシャルIQ プレス オーバー メタル

イニシャルIQ - One Body は、VITA®シェード\*を短時間で簡単に再現するための全く新しいコンセプトのセラミックシステムです。手順がシンプルなので、テクニシャンは形態と咬合に集中して作業することができます。3DエフェクトステインのイニシャルIQラスターペーストを使えば、生命感あふれるナチュラルな仕上がりを獲得できます。GCイニシャルIQ - One Bodyは、より少ない素材で常に一貫したクオリティと高い審美性を実現します。