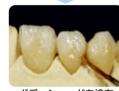

# Step3: ラスターペーストによる仕上げ

イニシャルIQラスターペーストは、レイヤリングオーバーシステムとプレスオーバーシステムに、深みのある色と天然歯のような透明感を与えるために開発された3Dエフェクトステインです。CTE(熱膨張係数)の低いセラミック、高いセラミックの両方にマッチするラスターペーストセットは、レイヤリングオーバーまたはプレスオーバーのクラウンやブリッジに生き生きとした表情をもたらします。ラスターペーストはきめ細かいセラミック粒子でつくられているので厚塗りも可能です。あふれる生命力と自然なツヤを実現します。

# イニシャルIQ ラスターペースト

イニシャルIQラスターペーストは、素材やテクニックを選びません。 いずれのテクニックをお使いの場合でも、仕上げのステップは同じです。

レイヤリング オーバー メタル/ジルコニア

ラスター ペーストニュートラルを塗布

ボディシェードを塗布