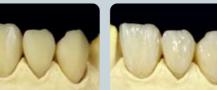

# ①前処理

ラスターペーストの塗布前。 ダイヤモンドバーを使って形態修正を行い、 完成したクラウンやブリッジに、50ミクロ ンのアルミナサンドブラスト処理を1.5気 圧で処理します。

## ②ラスターペースト ニュートラル(L-N) 塗布によるコーティング

全体を一層コーティングします。

## ③ラスターペーストによる色調整

各シェードに対応するラスターペーストを用いれば、ビタパン クラシカル シェードへ の再現も簡単です。さらに他の色を併用すれば、より高い審美性を実現できます。