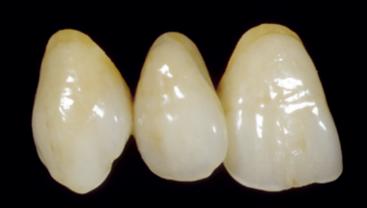

# 【IQワンボディマテリアル】

イニシャルIQ レイヤリング オーバー ジルコニア イニシャルIQ レイヤリング オーバー メタル イニシャルIQ プレス オーバー ジルコニア イニシャルIQ プレス オーバー メタル

イニシャルIQ - One Body は、VITA®シェード\*を短時間で簡単に再現するための全く新しいコンセプトのセラミックシステムです。手順がシンプルなので、テクニシャンは形態と咬合に集中して作業することができます。3DエフェクトステインのイニシャルIQラスターペーストを使えば、生命感あふれるナチュラルな仕上がりを獲得できます。GCイニシャルIQ - One Bodyは、より少ない素材で常に一貫したクオリティと高い審美性を実現します。

One Bodyはシンプルで経済的。ひとつのボディシェードで最適なカントゥアの形成が可能です。

- ●一般的な焼付用合金はもちろん、ジルコニアフレームに使用できます。
- ●レイヤリングシステム、プレスシステムの両方をご用意しています。
- ●技術習得も簡単です。
- ●安定性が高く、仕上がりの予測がしやすいため、習熟度や素材に関わらず高いクオリティを実現します。