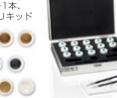

#### 【ジルコニア用陶材】

Initial IQ L-O-Zr Set イニシャルIQ レイヤリング オーバー ジルコニア セット

イニシャル IQ L-O-Zr (ワンボディA、B、C、D、BL)各50g 1本、 Zr-FSモデリングリキッド25mL 1本、 5/1/2 (L-1, L-2, L-3, L-4, L-5, L-6, L-BL)各3g 1本、ライナーリキッド8mL 1本