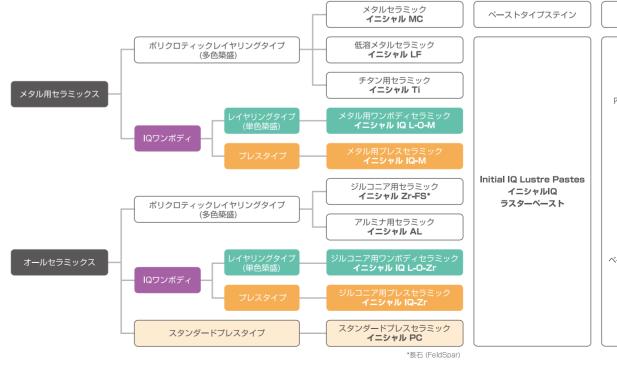

# [One-Body Concept]

それはジーシーが提唱する全く新しいセラミック修復法です。

ボディをわずか一層で構成し、その上に色の深みや透明感、繊細な色表現ができる ラスターペーストを塗布するだけで思い通りのセラミックワークを実現します。

「One-Body Concept」は、通常のボディ築盛を1層で済ますレイヤリングタイプと セラミックインゴットを圧入するプレスタイプに大別され、

それぞれジルコニアフレーム、メタルフレーム用の製品から選択いただけます。

# 【IQワンボディマテリアル】

イニシャルIQ レイヤリング オーバー ジルコニア イニシャルIQ レイヤリング オーバー メタル イニシャルIQ プレス オーバー ジルコニア イニシャルIQ プレス オーバー メタル

イニシャルIQ - One Body は、VITA®シェード\*を短時間で簡単に再現するための全く新しいコンセプトのセラミックシステムです。手順がシンプルなので、テクニシャンは形態と咬合に集中して作業することができます。3DエフェクトステインのイニシャルIQラスターペーストを使えば、生命感あふれるナチュラルな仕上がりを獲得できます。GCイニシャルIQ - One Bodyは、より少ない素材で常に一貫したクオリティと高い審美性を実現します。