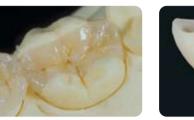

# イニシャルPC (プレッサブルセラミック)

イニシャルPCは、プレッシングテクニックを使ったベニヤ、イン レー、アンレーの成形に適したインゴット状の成型材です。追加築 盛には熱膨張率が近似した低溶陶材「イニシャルLF」でレイヤリ ングが行えます。また、ステイニングには、ラスターペーストやス テインを使用できます。

- ナチュラルな透明感
- ・プレス温度は950℃
- ステイニング、レイヤリングに使用できます
- ・熱に対する高い安定性
- ・ 優れた操作性