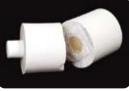

# イニシャルPCを用いた補綴装置製作工程

成形物のワックスアップします。

リングベース上にシリンダーを設 ワックスアップしたものをイニシャ セラミックインゴットを埋入口に ワンウェイプレスプランジャーを 置。リングは安定した位置にセッ ルプレスベストで埋没します。

セットします。

插入します。

ネス『PANAMAT PRESS』でプレ 意深く行います。 スを行います。

プレス機能付きポーセレンファー 掘り出しは2つに分離してから注 プレスされたクラウンボディ。

します。

クラウンを模型に戻し適合を確認 表面性状を整えた後、イニシャル LF、ラスターペースト、ステイン などを用いて仕上げます。