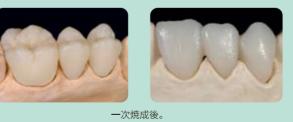

イニシャルIQ プレス オーバー メタル

イニシャルIQ - One Body は、VITA®シェード\*を短時間で簡単に再現するための全く新しいコンセプトのセラミックシステムです。手順がシンプルなので、テクニシャンは形態と咬合に集中して作業することができます。3DエフェクトステインのイニシャルIQラスターペーストを使えば、生命感あふれるナチュラルな仕上がりを獲得できます。GCイニシャルIQ - One Bodyは、より少ない素材で常に一貫したクオリティと高い審美性を実現します。

One Bodyはシンプルで経済的。ひとつのボディシェードで最適なカントゥアの形成が可能です。

- ●一般的な焼付用合金はもちろん、ジルコニアフレームに使用できます。
- ●レイヤリングシステム、プレスシステムの両方をご用意しています。
- ●技術習得も簡単です。
- ●安定性が高く、仕上がりの予測がしやすいため、習熟度や素材に関わらず高いクオリティを実現します。

# Step1: フレームワークの作製





# 熱膨張係数(CTE)



詳細については、GCイニシャルのテクニカルマニュアルをご参照ください。 撮影: ZTM Michael Brüsch - M. B. Dentaltechnik GmbH, Düsseldorf, Germany \*Vita®はVita® Zahnfabrik, Bad Säckingenの登録商標です。

# イニシャルIQ レイヤリング オーバー ジルコニア イニシャルIQ プレス オーバー ジルコニア ブレスオーバー メタル

# Step2: ボディの作製

# レイヤリングオーバーテクニック

- ・1種類のパウダーでボディを簡単に築盛。
- ・従来の多色積層に代わる、スピーディで経済的な選択肢。
- ・専用機器の導入不要。







# プレスオーバーテクニック

- フルカントゥアワキシングで簡単。
- 従来のメタルクラウン同様に市販のクラウンワックスを使って ボディの成形が可能です。
- マージンにワックスを塗布してプレスするだけで マージン適合も良好。
- ・独自のカラーブレンド インゴットによって、シェードの 再現がより簡単に。作り直しのリスクも低減。

プレス オーバー ジルコニア







オペークの焼成後、クラウンワックスを使ったフルワックスアップを施します。厚さ0.8mmで審美性の高い仕上がりに。





フレッシンク後。

# Step3: ラスターペーストによる仕上げ

イニシャルIQラスターペーストは、レイヤリングオーバーシステムとプレスオーバーシステムに、深みのある色と天然歯のような透明感を与えるために開発された3Dエフェクトステインです。CTE(熱膨張係数)の低いセラミック、高いセラミックの両方にマッチするラスターペーストセットは、レイヤリングオーバーまたはプレスオーバーのクラウンやブリッジに生き生きとした表情をもたらします。ラスターペーストはきめ細かいセラミック粒子でつくられているので厚塗りも可能です。あふれる生命力と自然なツヤを実現します。









# 【スタンダードプレスセラミック】

# イニシャルPC (プレッサブルセラミック)

イニシャルPCは、プレッシングテクニックを使ったベニヤ、イン レー、アンレーの成形に適したインゴット状の成型材です。追加築 盛には熱膨張率が近似した低溶陶材「イニシャルLF」でレイヤリ ングが行えます。また、ステイニングには、ラスターペーストやス テインを使用できます。

- ナチュラルな透明感
- ・プレス温度は950℃
- ステイニング、レイヤリングに使用できます
- ・熱に対する高い安定性
- ・ 優れた操作性