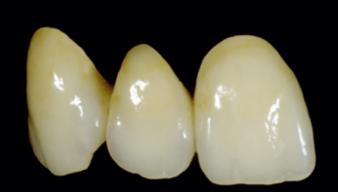

# 【IQワンボディマテリアル】

イニシャルIQ レイヤリング オーバー ジルコニア イニシャルIQ レイヤリング オーバー メタル イニシャルIQ プレス オーバー ジルコニア イニシャルIQ プレス オーバー メタル

イニシャルIQ - One Body は、VITA®シェード\*を短時間で簡単に再現するための全く新しいコンセプトのセラミックシステムです。手順がシンプルなので、テクニシャンは形態と咬合に集中して作業することができます。3DエフェクトステインのイニシャルIQラスターペーストを使えば、生命感あふれるナチュラルな仕上がりを獲得できます。GCイニシャルIQ - One Bodyは、より少ない素材で常に一貫したクオリティと高い審美性を実現します。

One Bodyはシンプルで経済的。ひとつのボディシェードで最適なカントゥアの形成が可能です。

- ●一般的な焼付用合金はもちろん、ジルコニアフレームに使用できます。
- ●レイヤリングシステム、プレスシステムの両方をご用意しています。
- ●技術習得も簡単です。
- ●安定性が高く、仕上がりの予測がしやすいため、習熟度や素材に関わらず高いクオリティを実現します。