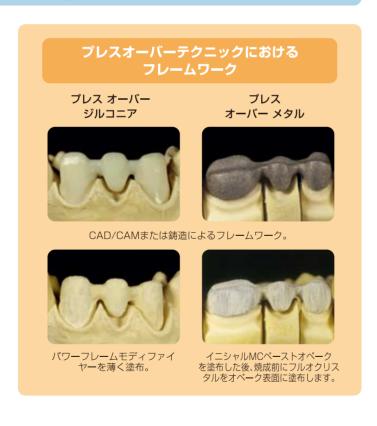

# イニシャルIQ レイヤリング オーバー ジルコニア イニシャルIQ プレス オーバー ジルコニア ブレスオーバー メタル

# レイヤリングオーバーテクニック

- ・1種類のパウダーでボディを簡単に築盛。
- ・従来の多色積層に代わる、スピーディで経済的な選択肢。
- ・専用機器の導入不要。

# プレスオーバーテクニック

- フルカントゥアワキシングで簡単。
- 従来のメタルクラウン同様に市販のクラウンワックスを使って ボディの成形が可能です。
- マージンにワックスを塗布してプレスするだけで マージン適合も良好。
- ・独自のカラーブレンド インゴットによって、シェードの 再現がより簡単に。作り直しのリスクも低減。

プレス オーバー ジルコニア

オペークの焼成後、クラウンワックスを使ったフルワックスアップを施します。厚さ0.8mmで審美性の高い仕上がりに。