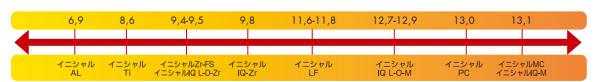

# 熱膨張係数(CTE)

詳細については、GCイニシャルのテクニカルマニュアルをご参照ください。 撮影: ZTM Michael Brüsch - M. B. Dentaltechnik GmbH, Düsseldorf, Germany \*Vita®はVita® Zahnfabrik, Bad Säckingenの登録商標です。

トランスルーセントシェード2色

| 特性                                                     | GC イニシャル PC | GC イニシャル LF |
|--------------------------------------------------------|-------------|-------------|
|                                                        | 950         | 770(焼成温度)   |
| 熱膨張係数                                                  | 130         | 第2/第4焼成     |
| (25 <b>-</b> 500°C; 10 <sup>-6</sup> K <sup>-1</sup> ) | 13.0        | 11.6 / 11.8 |
| 溶解度(µg/cm²)                                            | 25          | 15          |
| 密度(g/cm³)                                              | n/a         | 2.48        |
| 曲げ強度(MPa)                                              | 115         | 80          |
| 接着強度(MPa)                                              | n/a         | 50          |
|                                                        |             |             |