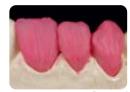

# レイヤリングオーバーテクニック

- ・1種類のパウダーでボディを簡単に築盛。
- ・従来の多色積層に代わる、スピーディで経済的な選択肢。
- ・専用機器の導入不要。

# プレスオーバーテクニック

- フルカントゥアワキシングで簡単。
- 従来のメタルクラウン同様に市販のクラウンワックスを使って ボディの成形が可能です。
- マージンにワックスを塗布してプレスするだけで マージン適合も良好。
- ・独自のカラーブレンド インゴットによって、シェードの 再現がより簡単に。作り直しのリスクも低減。

プレス オーバー ジルコニア

オペークの焼成後、クラウンワックスを使ったフルワックスアップを施します。厚さ0.8mmで審美性の高い仕上がりに。