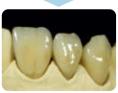

# イニシャルPC (プレッサブルセラミック)

イニシャルPCは、プレッシングテクニックを使ったベニヤ、イン レー、アンレーの成形に適したインゴット状の成型材です。追加築 盛には熱膨張率が近似した低溶陶材「イニシャルLF」でレイヤリ ングが行えます。また、ステイニングには、ラスターペーストやス テインを使用できます。

- ナチュラルな透明感
- ・プレス温度は950℃
- ステイニング、レイヤリングに使用できます
- ・熱に対する高い安定性
- ・ 優れた操作性

トランスルーセントシェード2色

| 特性                                                     | GC イニシャル PC | GC イニシャル LF |
|--------------------------------------------------------|-------------|-------------|
|                                                        | 950         | 770(焼成温度)   |
| 熱膨張係数                                                  | 130         | 第2/第4焼成     |
| (25 <b>-</b> 500°C; 10 <sup>-6</sup> K <sup>-1</sup> ) | 13.0        | 11.6 / 11.8 |
| 溶解度(µg/cm²)                                            | 25          | 15          |
| 密度(g/cm³)                                              | n/a         | 2.48        |
| 曲げ強度(MPa)                                              | 115         | 80          |
| 接着強度(MPa)                                              | n/a         | 50          |
|                                                        |             |             |