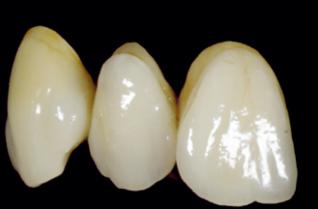

# 【IQワンボディマテリアル】

イニシャルIQ レイヤリング オーバー ジルコニア イニシャルIQ レイヤリング オーバー メタル イニシャルIQ プレス オーバー ジルコニア イニシャルIQ プレス オーバー メタル

イニシャルIQ - One Body は、VITA®シェード\*を短時間で簡単に再現するための全く新しいコンセプトのセラミックシステムです。手順がシンプルなので、テクニシャンは形態と咬合に集中して作業することができます。3DエフェクトステインのイニシャルIQラスターペーストを使えば、生命感あふれるナチュラルな仕上がりを獲得できます。GCイニシャルIQ - One Bodyは、より少ない素材で常に一貫したクオリティと高い審美性を実現します。

One Bodyはシンプルで経済的。ひとつのボディシェードで最適なカントゥアの形成が可能です。

- ●一般的な焼付用合金はもちろん、ジルコニアフレームに使用できます。
- ●レイヤリングシステム、プレスシステムの両方をご用意しています。
- ●技術習得も簡単です。
- ●安定性が高く、仕上がりの予測がしやすいため、習熟度や素材に関わらず高いクオリティを実現します。