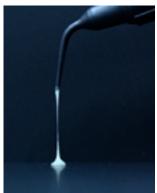

## **Mechanical properties**

Depth of cure through attachment tray sheet

Aligner Connect showed sufficient curing depth even through the attachment tray and also a higher strength than conventional resin. Ten seconds with a LED light >1200mW/cm2 were necessary for in mouth curing.