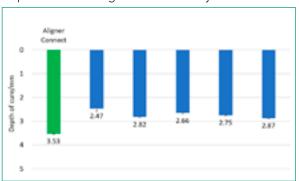

#### Toothbrushing wear test

Aligner Connect maintained high gloss and long-term aesthetics after 12,000 brushings (equivalent to 1 year of brushing).