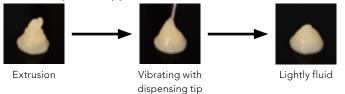

### **Thixotropy**

Vibrating the paste with the dispensing tip causes a slight fluidity for a more precise application.

Stringy paste