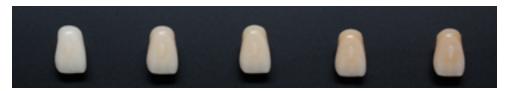

#### **Aesthetic**

With Aligner Connect, the high aesthetic advantage of an orthodontic aligner treatment is preserved thanks to its ability to imitate the appearance of tooth enamel. When evaluated by a goniophotometer (instrument that measures light at various angles), Aligner Connect's results showed excellent color matching due its optical properties similar to enamel.