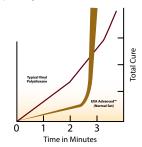

## **Snap Set Cure Rate**

#### **Extended Working Time**

EXA Advanced™ (Normal Set) has a specifically designed cure rate with a "snap set" feature. This gives up to 2 minutes to manipulate and seat the material, but with less time in the mouth, something your patients will appreciate.