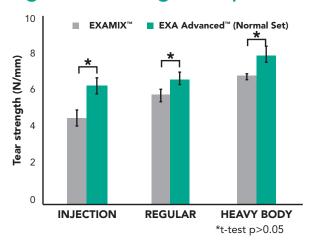

# Higher Tear Strength Compared to EXAMIX™

**EXA Advanced™ (Normal Set)** is an easy-to-use precision VPS impression material that flows better under pressure, is thixotropic, and has working time of up to 2 minutes. It offers exceptional dimensional stability, elastic recovery and tear strength, and "immediate pour" capability.