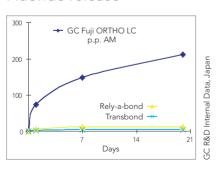

Clean and polish the tooth surface

Gentle conditioning with ORTHO Gel Conditioner

Apply Fuji ORTHO Gel Conditioner

Enamel structure after acid etching

Fluoride release

The sustained and rechargeable fluoride release inherent to glass ionomers helps protect the enamel adjacent to orthodontic brackets and bands by creating a zone of inhibition. **This reduces the risk of white spots occurring during orthodontic treatment.** 