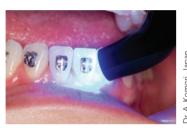

## Superior protection

As there is no need for etching, the teeth do not get damaged during preparation. For extra protection and bonding strength, use the ORTHO gel conditioner for 10 seconds to gently condition the enamel.