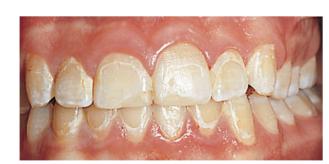

# Superior result

Immediately after debanding brackets with GC Fuii ORTHO LC

Sustained fluoride release helps protect enamel

Immediately after debanding brackets bonded with resin cement

Insufficient fluoride protection to prevent white spots