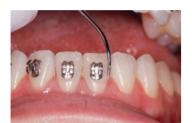

#### Step by step

Tack cure the bracket for 5 seconds and

Finally light cure the material 20 seconds