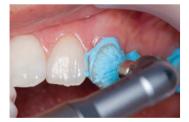

## Superior protection

As there is no need for etching, the teeth do not get damaged during preparation. For extra protection and bonding strength, use the ORTHO gel conditioner for 10 seconds to gently condition the enamel.

Clean and polish the tooth surface

Gentle conditioning with ORTHO Gel Conditioner

Apply Fuji ORTHO Gel Conditioner

Enamel structure after acid etching

Fluoride release

The sustained and rechargeable fluoride release inherent to glass ionomers helps protect the enamel adjacent to orthodontic brackets and bands by creating a zone of inhibition. **This reduces the risk of white spots occurring during orthodontic treatment.** 