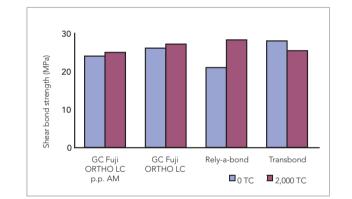

# Easy OFF

## Superior removal

The bond strength is well balanced to retain brackets, bands and appliances throughout treatment but to avoid damaging the enamel when removing the appliances.

The naturally moist oral environment also helps to maintain its adhesive strength, ensuring they are attached securely throughout the duration of placement.

#### Bracket bond strength



### Band bond strength



# Superior result

Immediately after debanding brackets with GC Fuii ORTHO LC



Sustained fluoride release helps protect enamel

Immediately after debanding brackets bonded with resin cement



Insufficient fluoride protection to prevent white spots

# The GC Fuji ORTHO family

#### **Self-curing**



Fuji ORTHO

Powder/Liquid
Intro Pack:
40 g powder, 2 x 6.8 ml liquid
Refill:
40 g powder, 6.8 ml liquid



Fuji ORTHO Band Paste Pak

Refill: 2 x 13.3 g, 7.2 ml Paste Pak cartridge with mixing pad

### Light-curing



### Fuji ORTHO LC

Powder/Liquid
Intro Pack:
15 g powder, 6.8 ml liquid
Refill:
40 g powder, 6.8 ml liquid
Capsules
50 capsules

50 capsules (mixed volume per capsule 0.10 ml)



Fuji ORTHO LC Paste Pak Automix

Refill:
2 x 13.3 g, 7.2 ml Paste Pak c