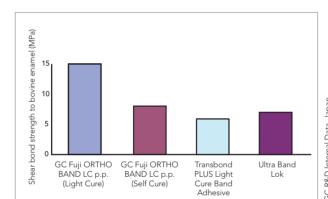

# Easy OFF

## Superior removal

The bond strength is well balanced to retain brackets, bands and appliances throughout treatment but to avoid damaging the enamel when removing the appliances.

The naturally moist oral environment also helps to maintain its adhesive strength, ensuring they are attached securely throughout the duration of placement.

#### Bracket bond strength



### Band bond strength



# Superior result

Immediately after debanding brackets with GC Fuii ORTHO LC



Sustained fluoride release helps protect enamel

Immediately after debanding brackets bonded with resin cement



Insufficient fluoride protection to prevent white spots

# The GC Fuji ORTHO family

#### **Self-curing**



Fuji ORTHO

Powder/Liquid
Intro Pack:
40 g powder, 2 x 6.8 ml liquid
Refill:
40 g powder, 6.8 ml liquid



Fuji ORTHO Band Paste Pak

Refill: 2 x 13.3 g, 7.2 ml Paste Pak cartridge with mixing pad

### Light-curing



### Fuji ORTHO LC

Powder/Liquid
Intro Pack:
15 g powder, 6.8 ml liquid
Refill:
40 g powder, 6.8 ml liquid
Capsules
50 capsules

50 capsules (mixed volume per capsule 0.10 ml)



Fuji ORTHO LC Paste Pak Automix

Refill:
2 x 13.3 g, 7.2 ml Paste Pak cartridge
Starter Set:
1 x