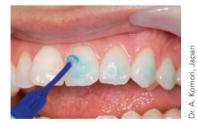

## Superior protection

As there is no need for etching, the teeth do not get damaged during preparation. For extra protection and bonding strength, use the ORTHO gel conditioner for 10 seconds to gently condition the enamel.

Clean and polish the tooth surface

Gentle conditioning with ORTHO Gel Conditioner

Apply Fuji ORTHO Gel Conditioner

Enamel structure after acid etching

Fluoride release

The sustained and rechargeable fluoride release inherent to glass ionomers helps protect the enamel adjacent to orthodontic brackets and bands by creating a zone of inhibition. **This reduces the risk of white spots occurring during orthodontic treatment.** 