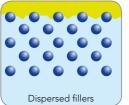

#### Nano-filler technology

Due to GC's new nano-filler technology, the particles are evenly dispersed, offering a durability and a long lasting

high wear and discolouration