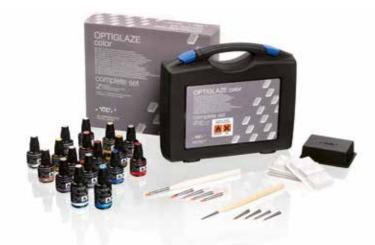

#### **Packages**

|   |        | GC OPTIGLAZE® color                |        |                                  |
|---|--------|------------------------------------|--------|----------------------------------|
|   | 008408 | OPTIGLAZE color, Set               | 008417 | OPTIGLAZE color red brown, 2.6ml |
|   | 008409 | OPTIGLAZE color A plus, 2.6ml      | 008418 | OPTIGLAZE color olive, 2.6ml     |
|   | 008410 | OPTIGLAZE color B plus, 2.6ml      | 008419 | OPTIGLAZE color grey, 2.6ml      |
|   | 008411 | OPTIGLAZE color C plus, 2.6ml      | 008420 | OPTIGLAZE color blue, 2.6ml      |
| - | 008412 | OPTIGLAZE color white, 2.6ml       | 008421 | OPTIGLAZE color lavender, 2.6ml  |
| i | 008413 | OPTIGLAZE color ivory white, 2.6ml | 008422 | OPTIGLAZE color pink, 2.6ml      |
|   | 008414 | OPTIGLAZE color yellow, 2.6ml      | 008423 | OPTIGLAZE color red, 2.6ml       |
|   | 008415 | OPTIGLAZE color orange, 2.6ml      | 008424 | OPTIGLAZE color clear, 5ml       |
|   | 008416 | OPTIGLAZE color pink orange, 2.6ml | 008425 | OPTIGLAZE color clear HV, 5ml    |