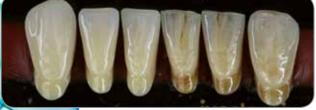

### Optiglaze color will impress you

- Ready to use, easy to handle and cuts on the polishing stage, saving you valuable time
- You can choose from a wide variety of colors, both for internal and external characterisation, leading to perfect aesthetics
- The renowned nano-filler technology gives your restoration a high wear resistance, for long-lasting gloss with a high discolouration resistance

Optiglaze color contains GC's renowned nano-filler technology, giving it a high wear resistance for long-lasting gloss.