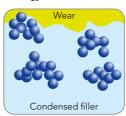

#### Nano-filler technology

Due to GC's new nano-filler technology, the particles are evenly dispersed, offering a durability and a long lasting

high wear and discolouration