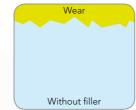

#### **Current Technology**

With conventional filler technology the clustering of the particles readily occurs and the material can still be susceptible to wear.