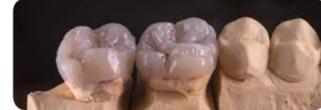

A light-cured characterisation coating for composite and acrylic indirect restorations





GC Asia Dental Pte Ltd 5 Tampines Central 1 #06-01 Tampines Plaza Singapore 529541 **T:** +65 6546 7588 **F:** +65 6546 7577 sea.gcasiadental.com



Are you looking for a simple solution to add characterisation to your everyday aesthetic creations? The versatility of Optiglaze color will impress you because it adds colour, surface gloss and high wear resistance to all your:

- Composite crowns & bridges
- Temporary resin crowns & bridges
- Hybrid Ceramic crowns
- Implant retained dentures
- Acrylic permanently fixed implant bridges
- Artificial teeth
- Acrylic dentures



Because everything looks better in CO OUT





Work by CDT Christian Thie, Germany









Work by MDT Simone Maffei, Italy





### Optiglaze color will impress you

- Ready to use, easy to handle and cuts on the polishing stage, saving you valuable time
- You can choose from a wide variety of colors, both for internal and external characterisation, leading to perfect aesthetics
- The renowned nano-filler technology gives your restoration a high wear resistance, for long-lasting gloss with a high discolouration resistance

Optiglaze color contains GC's renowned nano-filler technology, giving it a high wear resistance for long-lasting gloss.

#### **Current Technology**







With conventional filler technology the clustering of the particles readily occurs and the material can still be susceptible to wear.

#### Nano-filler technology



Due to GC's new nano-filler technology, the particles are evenly dispersed,