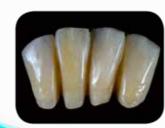

the polishing stage, saving you valuable time
- You can choose from a wide variety of colors, both for internal and external characterisation, leading to perfect aesthetics
- The renowned nano-filler technology gives your restoration a high wear resistance, for long-lasting gloss with a high discolouration resistance

Optiglaze color contains GC's renowned nano-filler technology, giving it a high wear resistance for long-lasting gloss.

#### **Current Technology**







With conventional filler technology the clustering of the particles readily occurs and the material can still be susceptible to wear.

#### Nano-filler technology



Due to GC's new nano-filler technology, the particles are evenly dispersed, offering a durability and a long lasting



high wear and discolouration