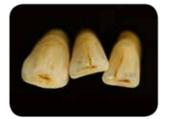

### Optiglaze color will impress you

- Ready to use, easy to handle and cuts on the polishing stage, saving you valuable time
- You can choose from a wide variety of colors, both for internal and external characterisation, leading to perfect aesthetics
- The renowned nano-filler technology gives your restoration a high wear resistance, for long-lasting gloss with a high discolouration resistance

Optiglaze color contains GC's renowned nano-filler technology, giving it a high wear resistance for long-lasting gloss.