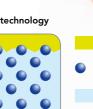

#### **Current Technology**

With conventional filler technology the clustering of the particles readily occurs and the material can still be susceptible to wear.